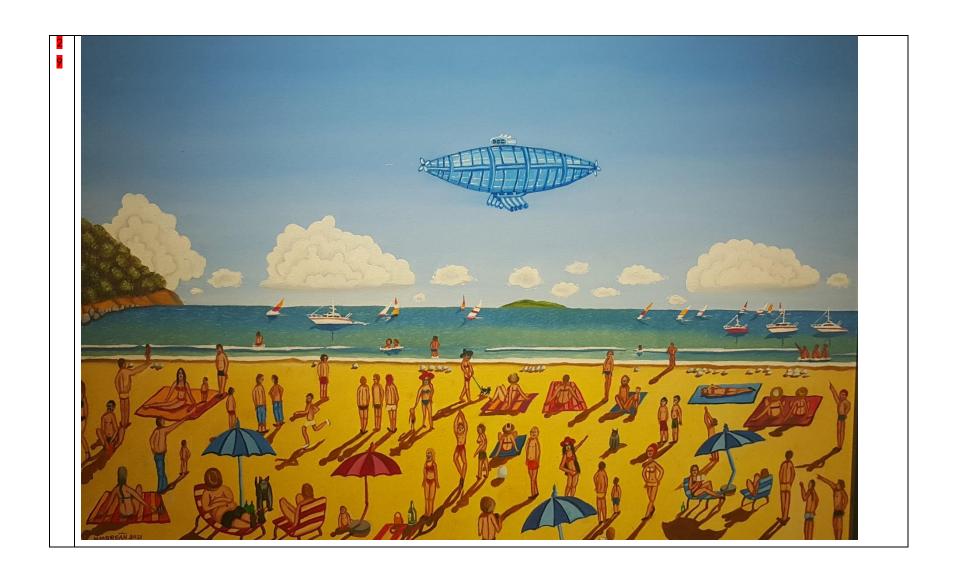

'Reminiscing' is a body of work building on the many surreal paintings Mike has created in his career. The work presented has been painted in the past two years. Many of the paintings have a prominent beach theme as, having always lived close to beaches, Mike takes inspiration from this environment.

Humour and fun can be seen running through Mike's work as he comments on social situations and behaviour.