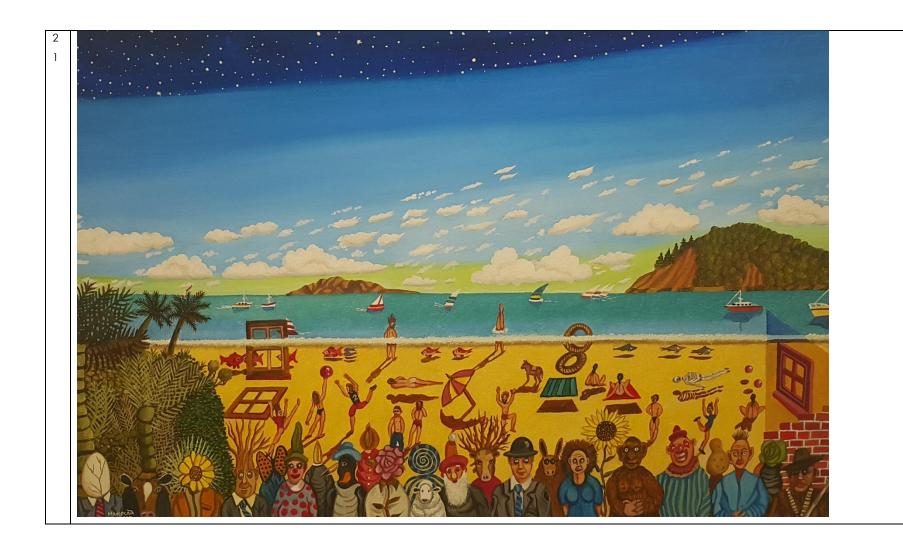

## (Sizes below include frame. All works are oil on board)

| 1. A BIG DAY AT THE BEACH                          | 1935mm(w)x1250mm(h) | \$4,200.00 |  |
|----------------------------------------------------|---------------------|------------|--|
| 2. WEDDING DAY AT THE BEACH                        | 1935mm(w)x1250mm(h) | \$4,200.00 |  |
| 3. THEN THERE WERE THREE                           | 650mm(w)x450mm(h)   | \$995.00   |  |
| 4. YOU BROKE JESUS' HEART                          | 650mm(w)x450mm(h)   | \$995.00   |  |
| 5. THROUGH PARANOID EYES                           | 650mm(w)x450mm(h)   | \$995.00   |  |
| 6. LET US BREED IN PEACE                           | 650mm(w)x450mm(h)   | \$995.00   |  |
| 7. PAINTINGS AT AN EXHIBITION                      | 650mm(w)x450mm(h)   | \$995.00   |  |
| 8. THE TWILIGHT TIME                               | 650mm(w)x450mm(h)   | \$995.00   |  |
| 9. THE CORNER STORE WHANGAMATA                     | 650mm(h)x450mm(w)   | \$995.00   |  |
| 10. THE ESTUARY STORE WHANGAMATA                   | 650mm(w)x450mm(h)   | \$995.00   |  |
| 11. LUCY VIEWING A LANDSCAPE BEFORE HITTING A POST |                     |            |  |
|                                                    | 650mm(w)x450mm(h)   | \$995.00   |  |
| 12. A FLOCK OF SEAGULLS (two paintings)            |                     |            |  |
| each work 6                                        | 50mm(h)x450mm(w)    | \$1,600.00 |  |
| 13. WELCOME TO WELCOME BAY                         | 650mm(w)x450mm(h)   | \$995.00   |  |
| 14. THE TEDDY BEARS PICNIC PARTY                   | 650mm(w)x450mm(h)   | \$995.00   |  |
| 15. GARDEN GNOMES AT THE BEACH                     | 650mm(w)x450mm(h)   | \$995.00   |  |
| 16. BORN AGAIN                                     | 650mm(w)x450mm(h)   | \$995.00   |  |
| 17. COWS LOOKING AT SOMETHING                      | 650mm(w)x450mm(h)   | \$995.00   |  |
| 18. THE EMPEROR PENGUINS ANNUAL GENERAL MEETING    |                     |            |  |
|                                                    | 650mm(w)x450mm(h)   | \$995.00   |  |
| 19. COLD WINTERS EVENING 5.30PM                    | 650mm(w)x450mm(h)   | \$995.00   |  |
| 20. AOTEAROA NZ vs NZ AOTEAROA                     | 650mm(w)x450mm(h)   | \$995.00   |  |
| 21. REMINISCING ON A BEACH                         | 650mm(w)x450mm(h)   | \$995.00   |  |
| 22. COVID 19 WITH 3 VIRUSES OBSERVING              |                     |            |  |
|                                                    | 650mm(w)x450mm(h)   | \$995.00   |  |
| 23. MONKEY BUSINESS ROUND TABLE MEETING            |                     |            |  |
|                                                    | 650mm(w)x450mm(h)   | \$995.00   |  |
| 24. ZAPPA, DALI, KAHLO AND MAGRITTE                | 650mm(w)x450mm(h)   | \$995.00   |  |
| 25. A STRANGE BEACH SCENE                          | 780mm(w)x390mm(h)   | \$1,200.00 |  |
| 26. MASQUERADE PARTY                               | 1035mm(w)x585mm(h)  | \$1,650.00 |  |