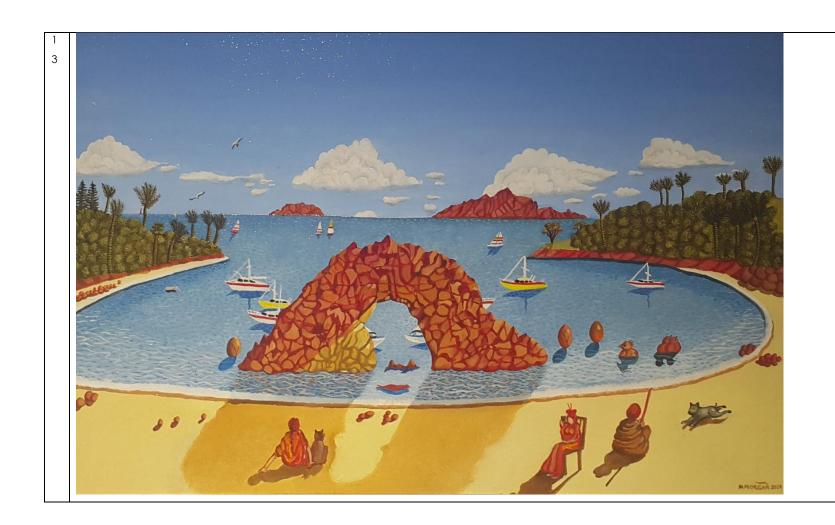

'Reminiscing' is a body of work building on the many surreal paintings Mike has created in his career. The work presented has been painted in the past two years. Many of the paintings have a prominent beach theme as, having always lived close to beaches, Mike takes inspiration from this environment.

Humour and fun can be seen running through Mike's work as he comments on social situations and behaviour.