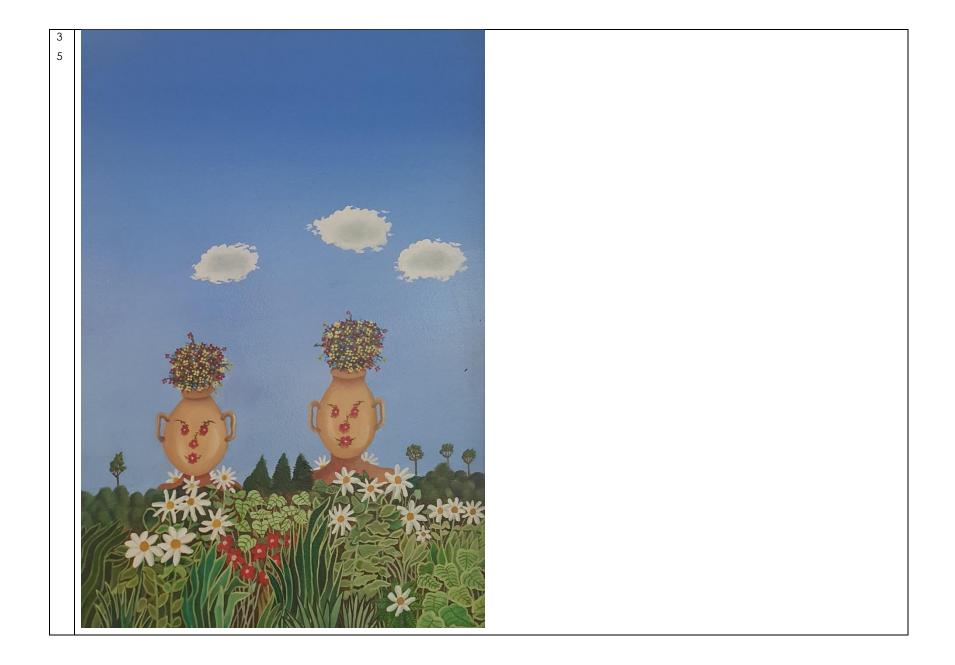

## (Sizes below include frame. All works are oil on board)

| 1. A BIG DAY AT THE BEACH                          | 1935mm(w)x1250mm(h) | \$4,200.00 |  |
|----------------------------------------------------|---------------------|------------|--|
| 2. WEDDING DAY AT THE BEACH                        | 1935mm(w)x1250mm(h) | \$4,200.00 |  |
| 3. THEN THERE WERE THREE                           | 650mm(w)x450mm(h)   | \$995.00   |  |
| 4. YOU BROKE JESUS' HEART                          | 650mm(w)x450mm(h)   | \$995.00   |  |
| 5. THROUGH PARANOID EYES                           | 650mm(w)x450mm(h)   | \$995.00   |  |
| 6. LET US BREED IN PEACE                           | 650mm(w)x450mm(h)   | \$995.00   |  |
| 7. PAINTINGS AT AN EXHIBITION                      | 650mm(w)x450mm(h)   | \$995.00   |  |
| 8. THE TWILIGHT TIME                               | 650mm(w)x450mm(h)   | \$995.00   |  |
| 9. THE CORNER STORE WHANGAMATA                     | 650mm(h)x450mm(w)   | \$995.00   |  |
| 10. THE ESTUARY STORE WHANGAMATA                   | 650mm(w)x450mm(h)   | \$995.00   |  |
| 11. LUCY VIEWING A LANDSCAPE BEFORE HITTING A POST |                     |            |  |
|                                                    | 650mm(w)x450mm(h)   | \$995.00   |  |
| 12. A FLOCK OF SEAGULLS (two paintings)            |                     |            |  |
| each work 6                                        | 50mm(h)x450mm(w)    | \$1,600.00 |  |
| 13. WELCOME TO WELCOME BAY                         | 650mm(w)x450mm(h)   | \$995.00   |  |
| 14. THE TEDDY BEARS PICNIC PARTY                   | 650mm(w)x450mm(h)   | \$995.00   |  |
| 15. GARDEN GNOMES AT THE BEACH                     | 650mm(w)x450mm(h)   | \$995.00   |  |
| 16. BORN AGAIN                                     | 650mm(w)x450mm(h)   | \$995.00   |  |
| 17. COWS LOOKING AT SOMETHING                      | 650mm(w)x450mm(h)   | \$995.00   |  |
| 18. THE EMPEROR PENGUINS ANNUAL GENERAL MEETING    |                     |            |  |
|                                                    | 650mm(w)x450mm(h)   | \$995.00   |  |
| 19. COLD WINTERS EVENING 5.30PM                    | 650mm(w)x450mm(h)   | \$995.00   |  |
| 20. AOTEAROA NZ vs NZ AOTEAROA                     | 650mm(w)x450mm(h)   | \$995.00   |  |
| 21. REMINISCING ON A BEACH                         | 650mm(w)x450mm(h)   | \$995.00   |  |
| 22. COVID 19 WITH 3 VIRUSES OBSERVING              |                     |            |  |
|                                                    | 650mm(w)x450mm(h)   | \$995.00   |  |
| 23. MONKEY BUSINESS ROUND TABLE MEETING            |                     |            |  |
|                                                    | 650mm(w)x450mm(h)   | \$995.00   |  |
| 24. ZAPPA, DALI, KAHLO AND MAGRITTE                | 650mm(w)x450mm(h)   | \$995.00   |  |
| 25. A STRANGE BEACH SCENE                          | 780mm(w)x390mm(h)   | \$1,200.00 |  |
| 26. MASQUERADE PARTY                               | 1035mm(w)x585mm(h)  | \$1,650.00 |  |