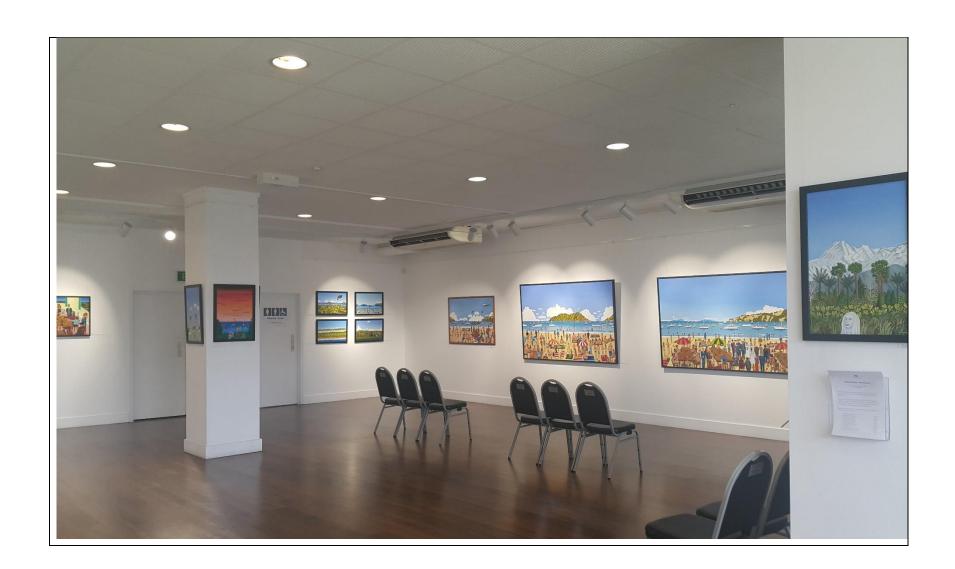

## **MIKE MORGAN: Reminiscing**

14 January – 6 February 2022 Main Gallery

Mike Morgan has been painting with oils for 50 years as a self taught artist, and exhibiting since the early 1980's. He works with many mediums but oils are his preferred choice.

'Reminiscing' is a body of work building on the many surreal paintings Mike has created in his career. The work presented has been painted in the past two years. Many of the paintings have a prominent beach theme as, having always lived close to beaches, Mike takes inspiration from this environment.

Humour and fun can be seen running through Mike's work as he comments on social situations and behaviour.