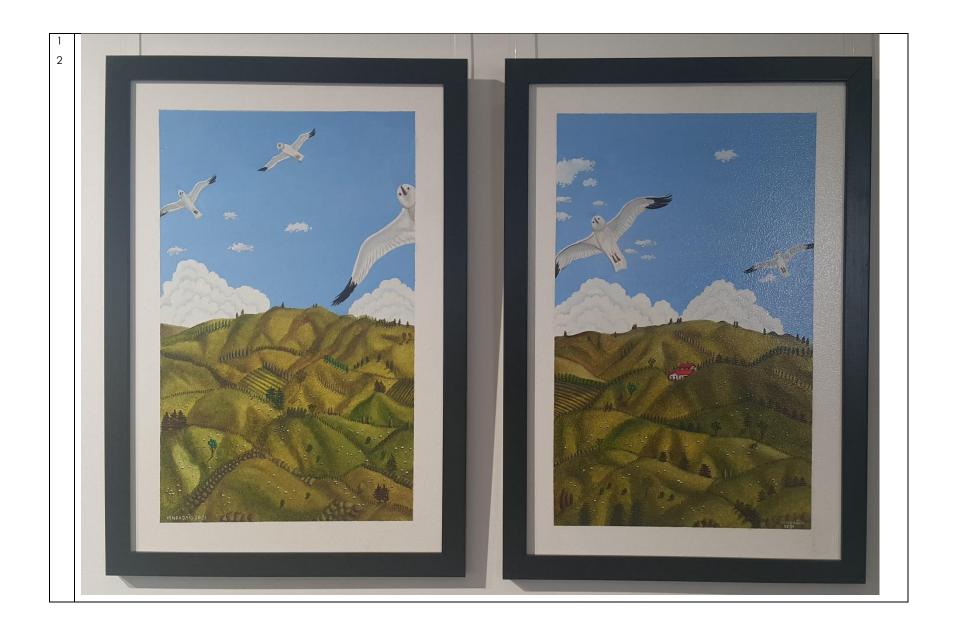

'Reminiscing' is a body of work building on the many surreal paintings Mike has created in his career. The work presented has been painted in the past two years. Many of the paintings have a prominent beach theme as, having always lived close to beaches, Mike takes inspiration from this environment.

Humour and fun can be seen running through Mike's work as he comments on social situations and behaviour.