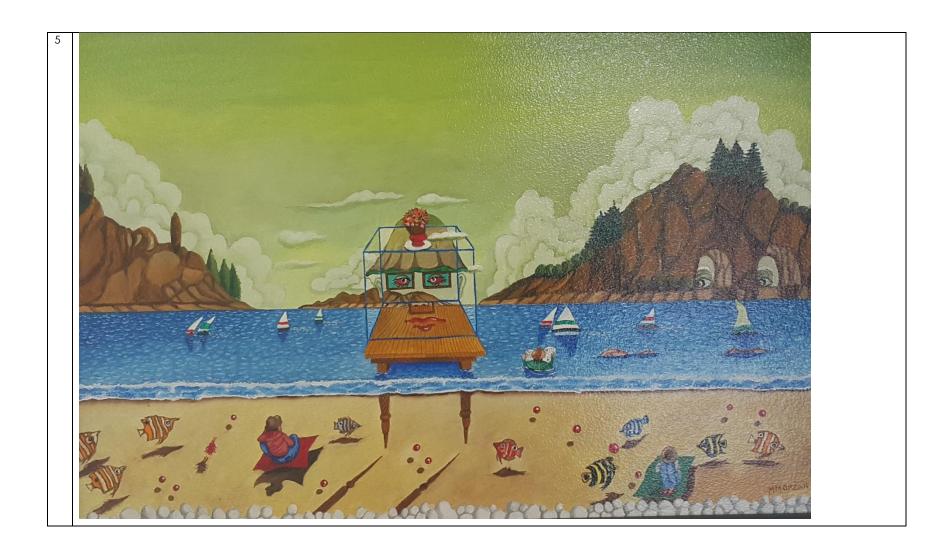

'Reminiscing' is a body of work building on the many surreal paintings Mike has created in his career. The work presented has been painted in the past two years. Many of the paintings have a prominent beach theme as, having always lived close to beaches, Mike takes inspiration from this environment.

Humour and fun can be seen running through Mike's work as he comments on social situations and behaviour.