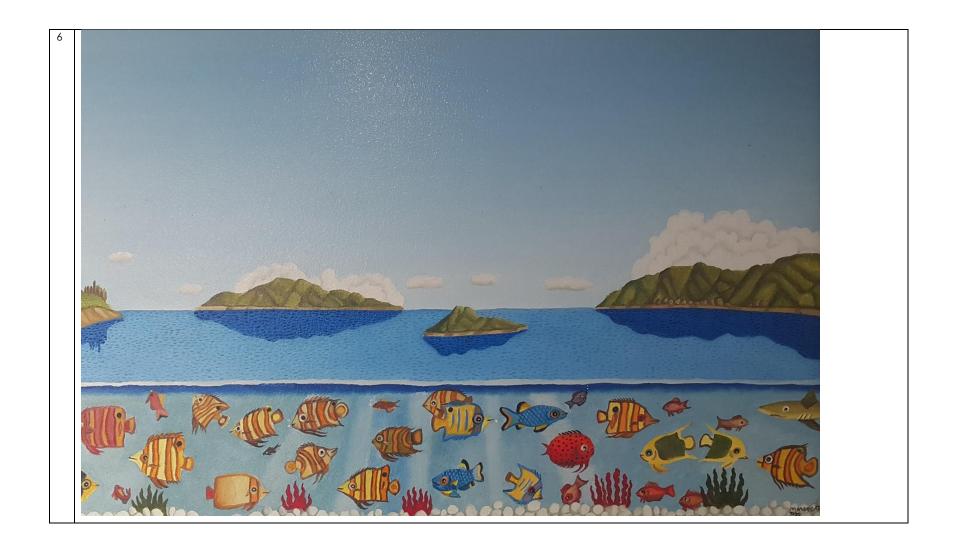

'Reminiscing' is a body of work building on the many surreal paintings Mike has created in his career. The work presented has been painted in the past two years. Many of the paintings have a prominent beach theme as, having always lived close to beaches, Mike takes inspiration from this environment.

Humour and fun can be seen running through Mike's work as he comments on social situations and behaviour.