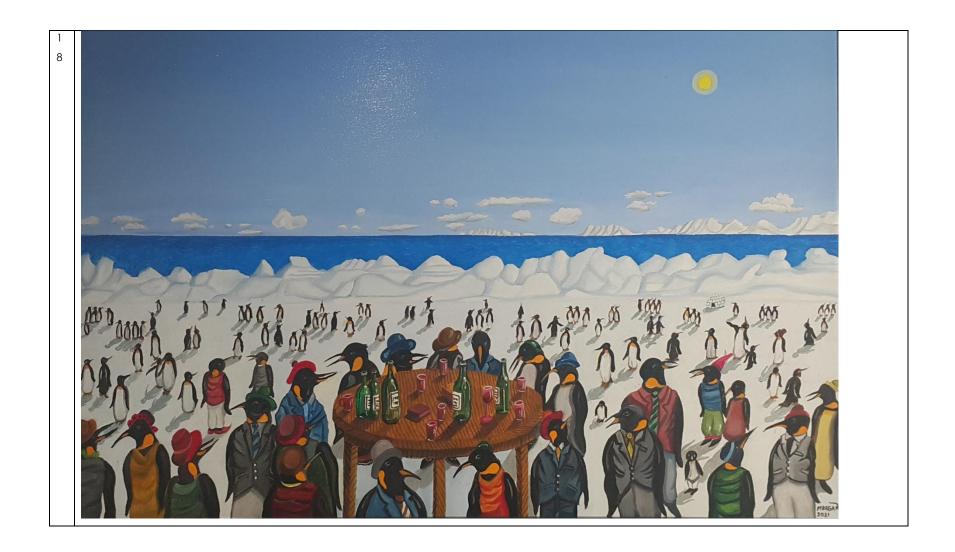

## (Sizes below include frame. All works are oil on board)

| 1. A BIG DAY AT THE BEACH                          | 1935mm(w)x1250mm(h) | \$4,200.00 |  |
|----------------------------------------------------|---------------------|------------|--|
| 2. WEDDING DAY AT THE BEACH                        | 1935mm(w)x1250mm(h) | \$4,200.00 |  |
| 3. THEN THERE WERE THREE                           | 650mm(w)x450mm(h)   | \$995.00   |  |
| 4. YOU BROKE JESUS' HEART                          | 650mm(w)x450mm(h)   | \$995.00   |  |
| 5. THROUGH PARANOID EYES                           | 650mm(w)x450mm(h)   | \$995.00   |  |
| 6. LET US BREED IN PEACE                           | 650mm(w)x450mm(h)   | \$995.00   |  |
| 7. PAINTINGS AT AN EXHIBITION                      | 650mm(w)x450mm(h)   | \$995.00   |  |
| 8. THE TWILIGHT TIME                               | 650mm(w)x450mm(h)   | \$995.00   |  |
| 9. THE CORNER STORE WHANGAMATA                     | 650mm(h)x450mm(w)   | \$995.00   |  |
| 10. THE ESTUARY STORE WHANGAMATA                   | 650mm(w)x450mm(h)   | \$995.00   |  |
| 11. LUCY VIEWING A LANDSCAPE BEFORE HITTING A POST |                     |            |  |
|                                                    | 650mm(w)x450mm(h)   | \$995.00   |  |
| 12. A FLOCK OF SEAGULLS (two paintings)            |                     |            |  |
| each work 6                                        | 50mm(h)x450mm(w)    | \$1,600.00 |  |
| 13. WELCOME TO WELCOME BAY                         | 650mm(w)x450mm(h)   | \$995.00   |  |
| 14. THE TEDDY BEARS PICNIC PARTY                   | 650mm(w)x450mm(h)   | \$995.00   |  |
| 15. GARDEN GNOMES AT THE BEACH                     | 650mm(w)x450mm(h)   | \$995.00   |  |
| 16. BORN AGAIN                                     | 650mm(w)x450mm(h)   | \$995.00   |  |
| 17. COWS LOOKING AT SOMETHING                      | 650mm(w)x450mm(h)   | \$995.00   |  |
| 18. THE EMPEROR PENGUINS ANNUAL GENERAL MEETING    |                     |            |  |
|                                                    | 650mm(w)x450mm(h)   | \$995.00   |  |
| 19. COLD WINTERS EVENING 5.30PM                    | 650mm(w)x450mm(h)   | \$995.00   |  |
| 20. AOTEAROA NZ vs NZ AOTEAROA                     | 650mm(w)x450mm(h)   | \$995.00   |  |
| 21. REMINISCING ON A BEACH                         | 650mm(w)x450mm(h)   | \$995.00   |  |
| 22. COVID 19 WITH 3 VIRUSES OBSERVING              |                     |            |  |
|                                                    | 650mm(w)x450mm(h)   | \$995.00   |  |
| 23. MONKEY BUSINESS ROUND TABLE MEETING            |                     |            |  |
|                                                    | 650mm(w)x450mm(h)   | \$995.00   |  |
| 24. ZAPPA, DALI, KAHLO AND MAGRITTE                | 650mm(w)x450mm(h)   | \$995.00   |  |
| 25. A STRANGE BEACH SCENE                          | 780mm(w)x390mm(h)   | \$1,200.00 |  |
| 26. MASQUERADE PARTY                               | 1035mm(w)x585mm(h)  | \$1,650.00 |  |