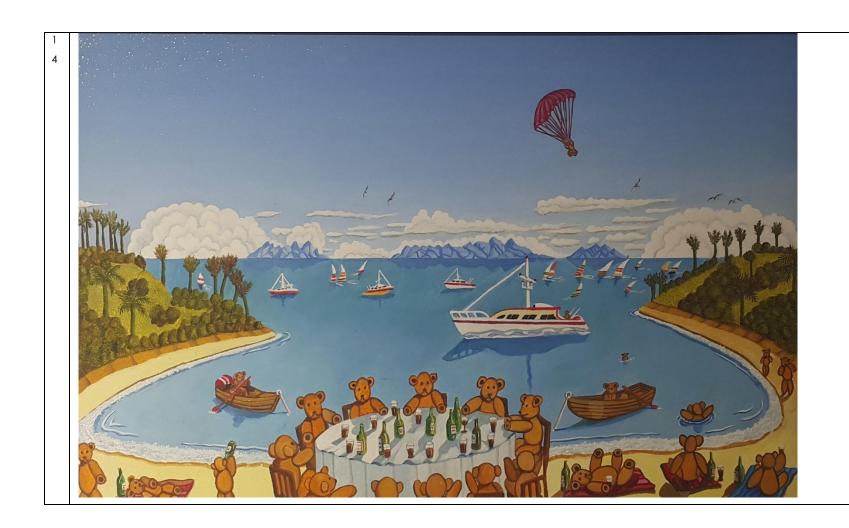

'Reminiscing' is a body of work building on the many surreal paintings Mike has created in his career. The work presented has been painted in the past two years. Many of the paintings have a prominent beach theme as, having always lived close to beaches, Mike takes inspiration from this environment.

Humour and fun can be seen running through Mike's work as he comments on social situations and behaviour.