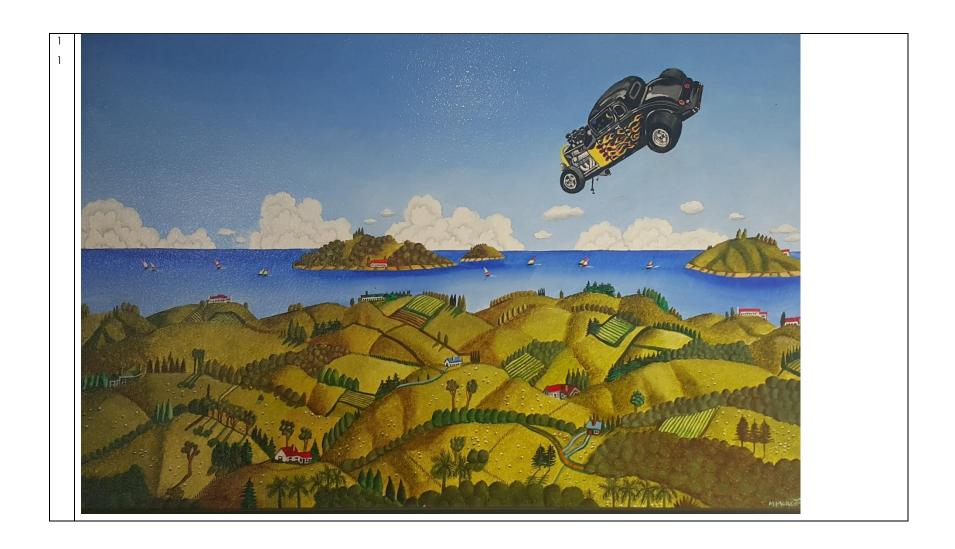

'Reminiscing' is a body of work building on the many surreal paintings Mike has created in his career. The work presented has been painted in the past two years. Many of the paintings have a prominent beach theme as, having always lived close to beaches, Mike takes inspiration from this environment.

Humour and fun can be seen running through Mike's work as he comments on social situations and behaviour.