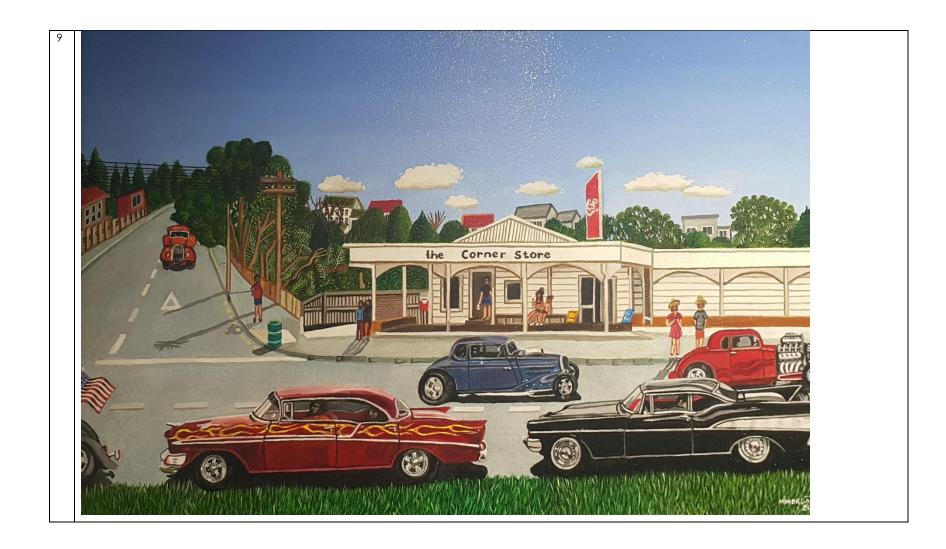

## (Sizes below include frame. All works are oil on board)

| 1. A BIG DAY AT THE BEACH                          | 1935mm(w)x1250mm(h) | \$4,200.00 |  |
|----------------------------------------------------|---------------------|------------|--|
| 2. WEDDING DAY AT THE BEACH                        | 1935mm(w)x1250mm(h) | \$4,200.00 |  |
| 3. THEN THERE WERE THREE                           | 650mm(w)x450mm(h)   | \$995.00   |  |
| 4. YOU BROKE JESUS' HEART                          | 650mm(w)x450mm(h)   | \$995.00   |  |
| 5. THROUGH PARANOID EYES                           | 650mm(w)x450mm(h)   | \$995.00   |  |
| 6. LET US BREED IN PEACE                           | 650mm(w)x450mm(h)   | \$995.00   |  |
| 7. PAINTINGS AT AN EXHIBITION                      | 650mm(w)x450mm(h)   | \$995.00   |  |
| 8. THE TWILIGHT TIME                               | 650mm(w)x450mm(h)   | \$995.00   |  |
| 9. THE CORNER STORE WHANGAMATA                     | 650mm(h)x450mm(w)   | \$995.00   |  |
| 10. THE ESTUARY STORE WHANGAMATA                   | 650mm(w)x450mm(h)   | \$995.00   |  |
| 11. LUCY VIEWING A LANDSCAPE BEFORE HITTING A POST |                     |            |  |
|                                                    | 650mm(w)x450mm(h)   | \$995.00   |  |
| 12. A FLOCK OF SEAGULLS (two paintings)            |                     |            |  |
| each work 6                                        | 50mm(h)x450mm(w)    | \$1,600.00 |  |
| 13. WELCOME TO WELCOME BAY                         | 650mm(w)x450mm(h)   | \$995.00   |  |
| 14. THE TEDDY BEARS PICNIC PARTY                   | 650mm(w)x450mm(h)   | \$995.00   |  |
| 15. GARDEN GNOMES AT THE BEACH                     | 650mm(w)x450mm(h)   | \$995.00   |  |
| 16. BORN AGAIN                                     | 650mm(w)x450mm(h)   | \$995.00   |  |
| 17. COWS LOOKING AT SOMETHING                      | 650mm(w)x450mm(h)   | \$995.00   |  |
| 18. THE EMPEROR PENGUINS ANNUAL GENERAL MEETING    |                     |            |  |
|                                                    | 650mm(w)x450mm(h)   | \$995.00   |  |
| 19. COLD WINTERS EVENING 5.30PM                    | 650mm(w)x450mm(h)   | \$995.00   |  |
| 20. AOTEAROA NZ vs NZ AOTEAROA                     | 650mm(w)x450mm(h)   | \$995.00   |  |
| 21. REMINISCING ON A BEACH                         | 650mm(w)x450mm(h)   | \$995.00   |  |
| 22. COVID 19 WITH 3 VIRUSES OBSERVING              |                     |            |  |
|                                                    | 650mm(w)x450mm(h)   | \$995.00   |  |
| 23. MONKEY BUSINESS ROUND TABLE MEETING            |                     |            |  |
|                                                    | 650mm(w)x450mm(h)   | \$995.00   |  |
| 24. ZAPPA, DALI, KAHLO AND MAGRITTE                | 650mm(w)x450mm(h)   | \$995.00   |  |
| 25. A STRANGE BEACH SCENE                          | 780mm(w)x390mm(h)   | \$1,200.00 |  |
| 26. MASQUERADE PARTY                               | 1035mm(w)x585mm(h)  | \$1,650.00 |  |