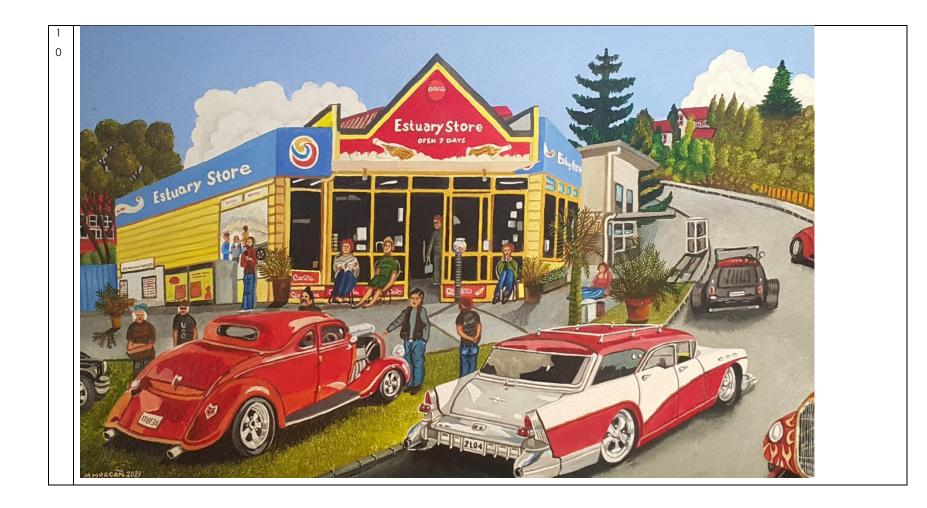

## (Sizes below include frame. All works are oil on board)

| 1. A BIG DAY AT THE BEACH                          | 1935mm(w)x1250mm(h) | \$4,200.00 |  |
|----------------------------------------------------|---------------------|------------|--|
| 2. WEDDING DAY AT THE BEACH                        | 1935mm(w)x1250mm(h) | \$4,200.00 |  |
| 3. THEN THERE WERE THREE                           | 650mm(w)x450mm(h)   | \$995.00   |  |
| 4. YOU BROKE JESUS' HEART                          | 650mm(w)x450mm(h)   | \$995.00   |  |
| 5. THROUGH PARANOID EYES                           | 650mm(w)x450mm(h)   | \$995.00   |  |
| 6. LET US BREED IN PEACE                           | 650mm(w)x450mm(h)   | \$995.00   |  |
| 7. PAINTINGS AT AN EXHIBITION                      | 650mm(w)x450mm(h)   | \$995.00   |  |
| 8. THE TWILIGHT TIME                               | 650mm(w)x450mm(h)   | \$995.00   |  |
| 9. THE CORNER STORE WHANGAMATA                     | 650mm(h)x450mm(w)   | \$995.00   |  |
| 10. THE ESTUARY STORE WHANGAMATA                   | 650mm(w)x450mm(h)   | \$995.00   |  |
| 11. LUCY VIEWING A LANDSCAPE BEFORE HITTING A POST |                     |            |  |
|                                                    | 650mm(w)x450mm(h)   | \$995.00   |  |
| 12. A FLOCK OF SEAGULLS (two paintings)            |                     |            |  |
| each work 6                                        | 50mm(h)x450mm(w)    | \$1,600.00 |  |
| 13. WELCOME TO WELCOME BAY                         | 650mm(w)x450mm(h)   | \$995.00   |  |
| 14. THE TEDDY BEARS PICNIC PARTY                   | 650mm(w)x450mm(h)   | \$995.00   |  |
| 15. GARDEN GNOMES AT THE BEACH                     | 650mm(w)x450mm(h)   | \$995.00   |  |
| 16. BORN AGAIN                                     | 650mm(w)x450mm(h)   | \$995.00   |  |
| 17. COWS LOOKING AT SOMETHING                      | 650mm(w)x450mm(h)   | \$995.00   |  |
| 18. THE EMPEROR PENGUINS ANNUAL GENERAL MEETING    |                     |            |  |
|                                                    | 650mm(w)x450mm(h)   | \$995.00   |  |
| 19. COLD WINTERS EVENING 5.30PM                    | 650mm(w)x450mm(h)   | \$995.00   |  |
| 20. AOTEAROA NZ vs NZ AOTEAROA                     | 650mm(w)x450mm(h)   | \$995.00   |  |
| 21. REMINISCING ON A BEACH                         | 650mm(w)x450mm(h)   | \$995.00   |  |
| 22. COVID 19 WITH 3 VIRUSES OBSERVING              |                     |            |  |
|                                                    | 650mm(w)x450mm(h)   | \$995.00   |  |
| 23. MONKEY BUSINESS ROUND TABLE MEETING            |                     |            |  |
|                                                    | 650mm(w)x450mm(h)   | \$995.00   |  |
| 24. ZAPPA, DALI, KAHLO AND MAGRITTE                | 650mm(w)x450mm(h)   | \$995.00   |  |
| 25. A STRANGE BEACH SCENE                          | 780mm(w)x390mm(h)   | \$1,200.00 |  |
| 26. MASQUERADE PARTY                               | 1035mm(w)x585mm(h)  | \$1,650.00 |  |