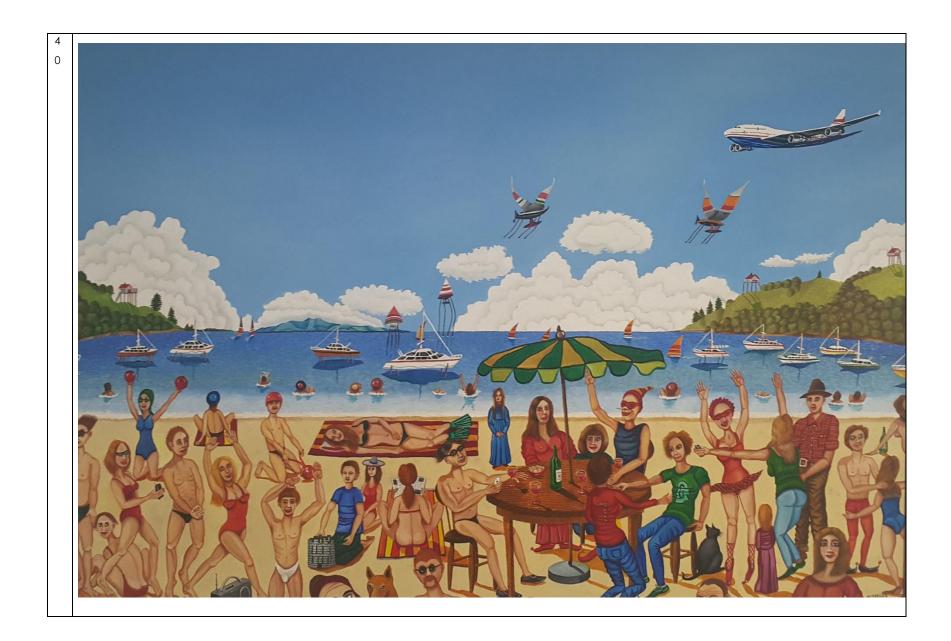

'Reminiscing' is a body of work building on the many surreal paintings Mike has created in his career. The work presented has been painted in the past two years. Many of the paintings have a prominent beach theme as, having always lived close to beaches, Mike takes inspiration from this environment.

## (Sizes below include frame. All works are oil on board)

| 1. A BIG DAY AT THE BEACH                          | 1935mm(w)x1250mm(h) | \$4,200.00 |  |
|----------------------------------------------------|---------------------|------------|--|
| 2. WEDDING DAY AT THE BEACH                        | 1935mm(w)x1250mm(h) | \$4,200.00 |  |
| 3. THEN THERE WERE THREE                           | 650mm(w)x450mm(h)   | \$995.00   |  |
| 4. YOU BROKE JESUS' HEART                          | 650mm(w)x450mm(h)   | \$995.00   |  |
| 5. THROUGH PARANOID EYES                           | 650mm(w)x450mm(h)   | \$995.00   |  |
| 6. LET US BREED IN PEACE                           | 650mm(w)x450mm(h)   | \$995.00   |  |
| 7. PAINTINGS AT AN EXHIBITION                      | 650mm(w)x450mm(h)   | \$995.00   |  |
| 8. THE TWILIGHT TIME                               | 650mm(w)x450mm(h)   | \$995.00   |  |
| 9. THE CORNER STORE WHANGAMATA                     | 650mm(h)x450mm(w)   | \$995.00   |  |
| 10. THE ESTUARY STORE WHANGAMATA                   | 650mm(w)x450mm(h)   | \$995.00   |  |
| 11. LUCY VIEWING A LANDSCAPE BEFORE HITTING A POST |                     |            |  |
|                                                    | 650mm(w)x450mm(h)   | \$995.00   |  |
| 12. A FLOCK OF SEAGULLS (two paintings)            |                     |            |  |
| each work 6                                        | 50mm(h)x450mm(w)    | \$1,600.00 |  |
| 13. WELCOME TO WELCOME BAY                         | 650mm(w)x450mm(h)   | \$995.00   |  |
| 14. THE TEDDY BEARS PICNIC PARTY                   | 650mm(w)x450mm(h)   | \$995.00   |  |
| 15. GARDEN GNOMES AT THE BEACH                     | 650mm(w)x450mm(h)   | \$995.00   |  |
| 16. BORN AGAIN                                     | 650mm(w)x450mm(h)   | \$995.00   |  |
| 17. COWS LOOKING AT SOMETHING                      | 650mm(w)x450mm(h)   | \$995.00   |  |
| 18. THE EMPEROR PENGUINS ANNUAL GENERAL MEETING    |                     |            |  |
|                                                    | 650mm(w)x450mm(h)   | \$995.00   |  |
| 19. COLD WINTERS EVENING 5.30PM                    | 650mm(w)x450mm(h)   | \$995.00   |  |
| 20. AOTEAROA NZ vs NZ AOTEAROA                     | 650mm(w)x450mm(h)   | \$995.00   |  |
| 21. REMINISCING ON A BEACH                         | 650mm(w)x450mm(h)   | \$995.00   |  |
| 22. COVID 19 WITH 3 VIRUSES OBSERVING              |                     |            |  |
|                                                    | 650mm(w)x450mm(h)   | \$995.00   |  |
| 23. MONKEY BUSINESS ROUND TABLE MEETING            |                     |            |  |
|                                                    | 650mm(w)x450mm(h)   | \$995.00   |  |
| 24. ZAPPA, DALI, KAHLO AND MAGRITTE                | 650mm(w)x450mm(h)   | \$995.00   |  |
| 25. A STRANGE BEACH SCENE                          | 780mm(w)x390mm(h)   | \$1,200.00 |  |
| 26. MASQUERADE PARTY                               | 1035mm(w)x585mm(h)  | \$1,650.00 |  |