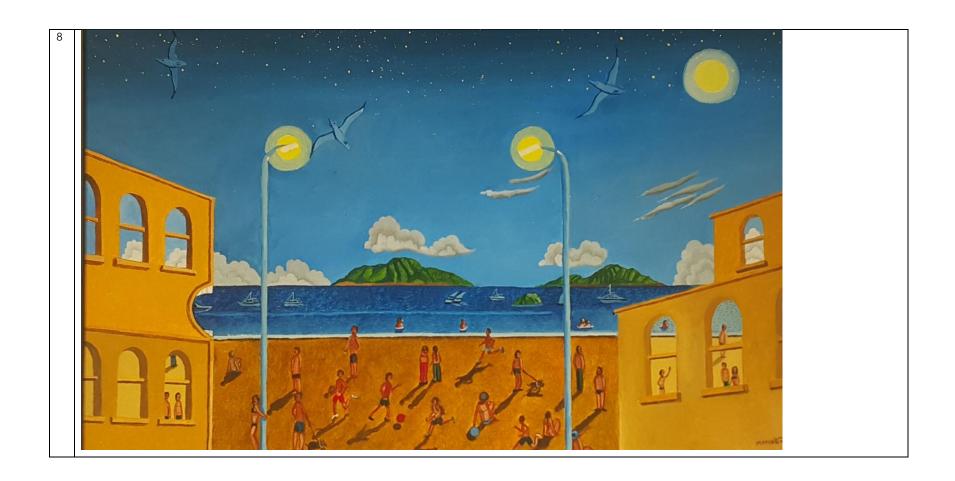

'Reminiscing' is a body of work building on the many surreal paintings Mike has created in his career. The work presented has been painted in the past two years. Many of the paintings have a prominent beach theme as, having always lived close to beaches, Mike takes inspiration from this environment.