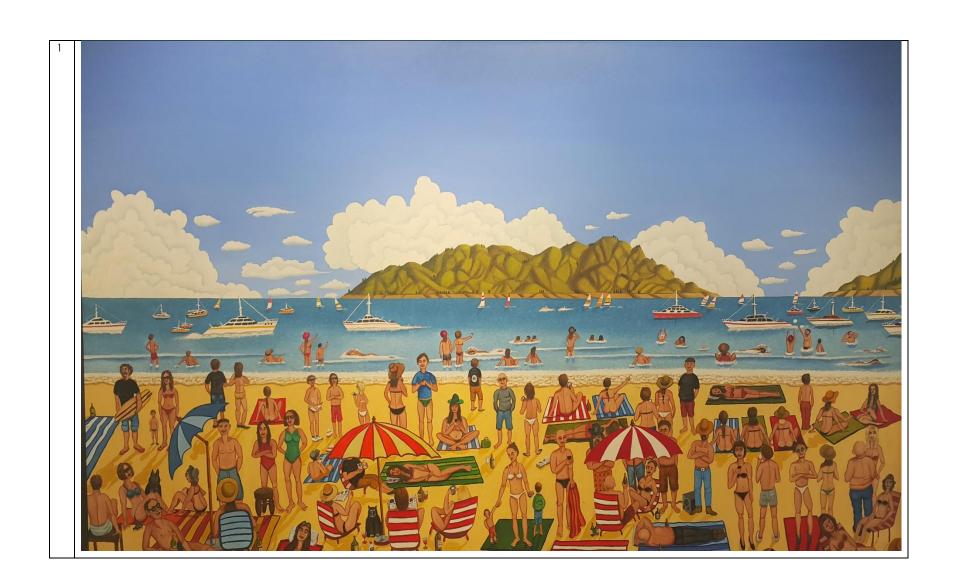

## (Sizes below include frame. All works are oil on board)

| 1. A BIG DAY AT THE BEACH                          | 1935mm(w)x1250mm(h) | \$4,200.00 |  |
|----------------------------------------------------|---------------------|------------|--|
| 2. WEDDING DAY AT THE BEACH                        | 1935mm(w)x1250mm(h) | \$4,200.00 |  |
| 3. THEN THERE WERE THREE                           | 650mm(w)x450mm(h)   | \$995.00   |  |
| 4. YOU BROKE JESUS' HEART                          | 650mm(w)x450mm(h)   | \$995.00   |  |
| 5. THROUGH PARANOID EYES                           | 650mm(w)x450mm(h)   | \$995.00   |  |
| 6. LET US BREED IN PEACE                           | 650mm(w)x450mm(h)   | \$995.00   |  |
| 7. PAINTINGS AT AN EXHIBITION                      | 650mm(w)x450mm(h)   | \$995.00   |  |
| 8. THE TWILIGHT TIME                               | 650mm(w)x450mm(h)   | \$995.00   |  |
| 9. THE CORNER STORE WHANGAMATA                     | 650mm(h)x450mm(w)   | \$995.00   |  |
| 10. THE ESTUARY STORE WHANGAMATA                   | 650mm(w)x450mm(h)   | \$995.00   |  |
| 11. LUCY VIEWING A LANDSCAPE BEFORE HITTING A POST |                     |            |  |
|                                                    | 650mm(w)x450mm(h)   | \$995.00   |  |
| 12. A FLOCK OF SEAGULLS (two paintings)            |                     |            |  |
| each work 6                                        | 50mm(h)x450mm(w)    | \$1,600.00 |  |
| 13. WELCOME TO WELCOME BAY                         | 650mm(w)x450mm(h)   | \$995.00   |  |
| 14. THE TEDDY BEARS PICNIC PARTY                   | 650mm(w)x450mm(h)   | \$995.00   |  |
| 15. GARDEN GNOMES AT THE BEACH                     | 650mm(w)x450mm(h)   | \$995.00   |  |
| 16. BORN AGAIN                                     | 650mm(w)x450mm(h)   | \$995.00   |  |
| 17. COWS LOOKING AT SOMETHING                      | 650mm(w)x450mm(h)   | \$995.00   |  |
| 18. THE EMPEROR PENGUINS ANNUAL GENERAL MEETING    |                     |            |  |
|                                                    | 650mm(w)x450mm(h)   | \$995.00   |  |
| 19. COLD WINTERS EVENING 5.30PM                    | 650mm(w)x450mm(h)   | \$995.00   |  |
| 20. AOTEAROA NZ vs NZ AOTEAROA                     | 650mm(w)x450mm(h)   | \$995.00   |  |
| 21. REMINISCING ON A BEACH                         | 650mm(w)x450mm(h)   | \$995.00   |  |
| 22. COVID 19 WITH 3 VIRUSES OBSERVING              |                     |            |  |
|                                                    | 650mm(w)x450mm(h)   | \$995.00   |  |
| 23. MONKEY BUSINESS ROUND TABLE MEETING            |                     |            |  |
|                                                    | 650mm(w)x450mm(h)   | \$995.00   |  |
| 24. ZAPPA, DALI, KAHLO AND MAGRITTE                | 650mm(w)x450mm(h)   | \$995.00   |  |
| 25. A STRANGE BEACH SCENE                          | 780mm(w)x390mm(h)   | \$1,200.00 |  |
| 26. MASQUERADE PARTY                               | 1035mm(w)x585mm(h)  | \$1,650.00 |  |