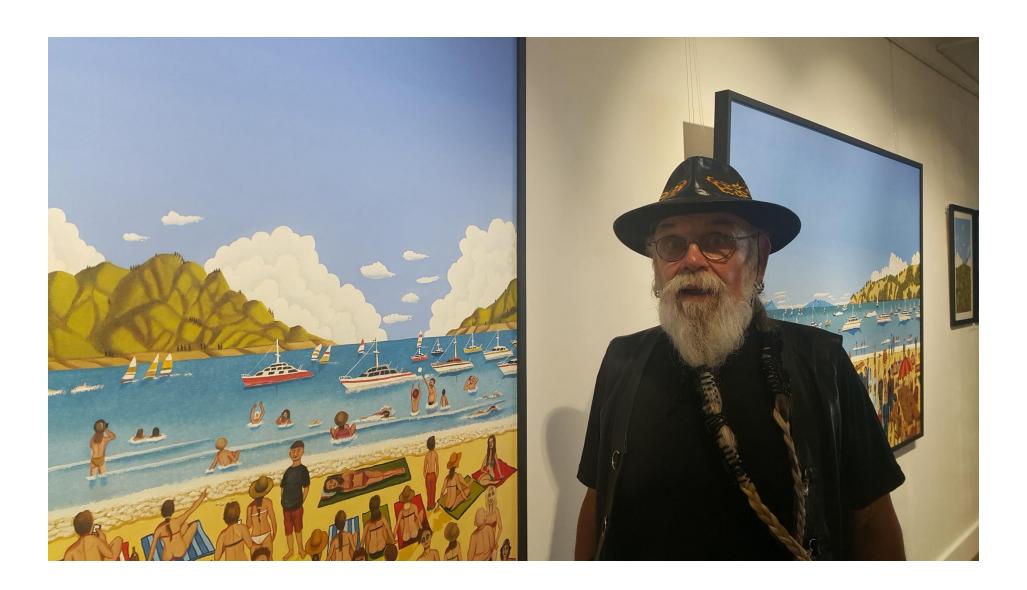

## **MIKE MORGAN: Reminiscing**

14 January – 6 February 2022 Main Gallery

Mike Morgan has been painting with oils for 50 years as a self taught artist, and exhibiting since the early 1980's. He works with many mediums but oils are his preferred choice.

'Reminiscing' is a body of work building on the many surreal paintings Mike has created in his career. The work presented has been painted in the past two years. Many of the paintings have a prominent beach theme as, having always lived close to beaches, Mike takes inspiration from this environment.