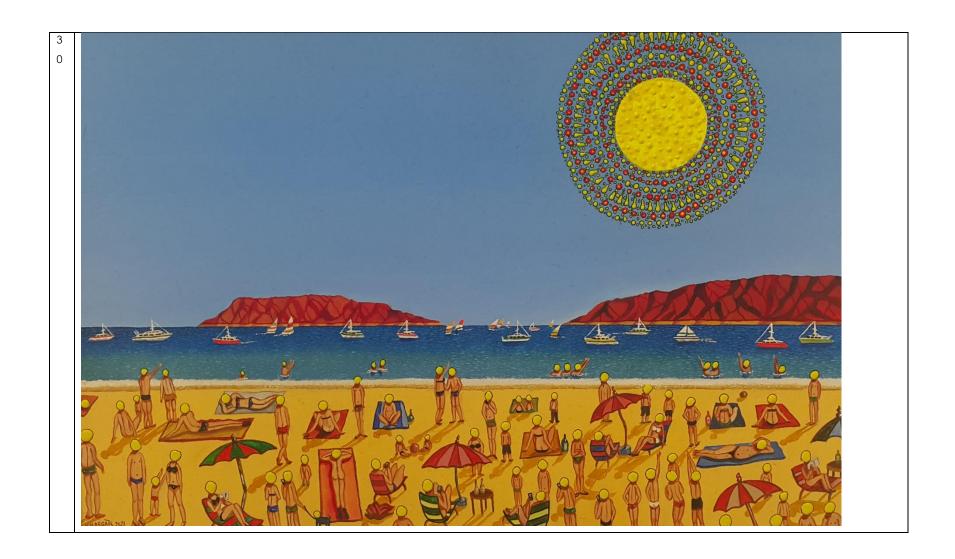

'Reminiscing' is a body of work building on the many surreal paintings Mike has created in his career. The work presented has been painted in the past two years. Many of the paintings have a prominent beach theme as, having always lived close to beaches, Mike takes inspiration from this environment.

Humour and fun can be seen running through Mike's work as he comments on social situations and behaviour.