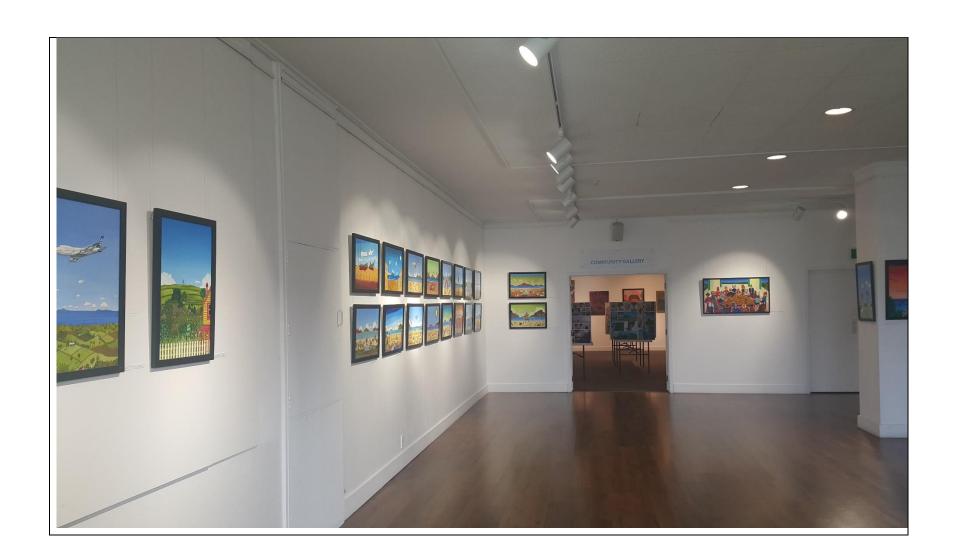

## **MIKE MORGAN: Reminiscing**

14 January – 6 February 2022 Main Gallery

Mike Morgan has been painting with oils for 50 years as a self taught artist, and exhibiting since the early 1980's. He works with many mediums but oils are his preferred choice.

'Reminiscing' is a body of work building on the many surreal paintings Mike has created in his career. The work presented has been painted in the past two years. Many of the paintings have a prominent beach theme as, having always lived close to beaches, Mike takes inspiration from this environment.

Humour and fun can be seen running through Mike's work as he comments on social situations and behaviour.