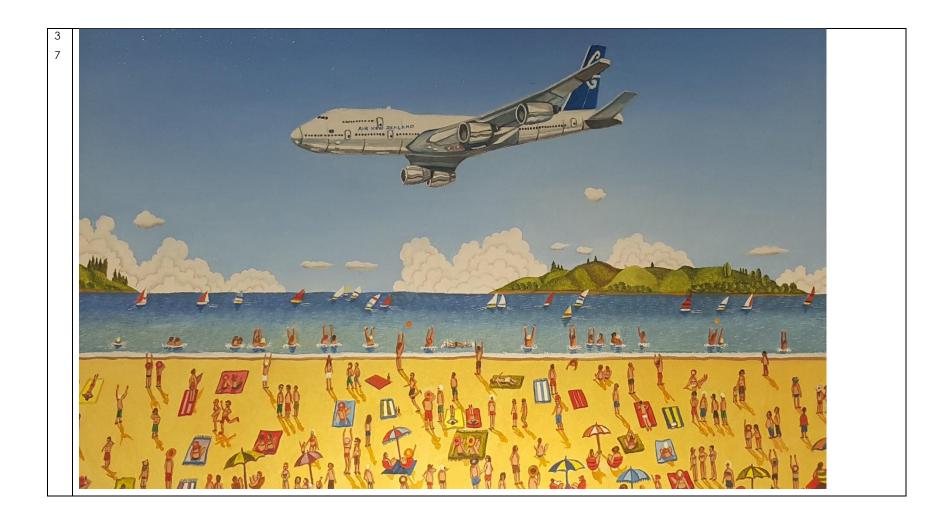

## 27. SHEEP WITH NEW GUMBOOTS WATCHING SOMETHING

|                                          | 650mm(w)x450mm(h)  | \$995.00   |
|------------------------------------------|--------------------|------------|
| 28. FARMERS UNITE                        | 650mm(w)x450mm(h)  | \$995.00   |
| 29. SOMETHING IN THE AIR                 | 650mm(w)x450mm(h)  | \$995.00   |
| 30. SUN HEADS TASTE FUNNY                | 650mm(w)x450mm(h)  | \$995.00   |
| 31. THE ICE QUEEN                        | 650mm(h)x450mm(w)  | \$995.00   |
| 32. CONEY ISLAND TO NEW YORK CITY        | 650mm(w)x450mm(h)  | \$995.00   |
| 33. MANSION ON THE HILL                  | 650mm(h)x450mm(w)  | \$995.00   |
| 34. THE POND                             | 650mm(h)x450mm(w)  | \$995.00   |
| 35. MARY AND ERNIE FLOWERS               | 650mm(h)x450mm(w)  | \$995.00   |
| 36. JUNGLE AQUIRIUM                      | 650mm(w)x450mm(h)  | \$995.00   |
| 37. 747 OVER BEACH                       | 650mm(w)x450mm(h)  | \$995.00   |
| 38. GONE BUSH MOUNT EDEN                 | 650mm(h)x450mm(w)  | \$995.00   |
| 39. WHEN THE LIGHT GOES OUT              | 650mm(h)x450mm(w)  | \$995.00   |
| 40. DANCING ON THE BEACH                 | 1270mm(w)x870mm(h) | \$2,250.00 |
| 41. TROPICAL SUNSET                      | 650mm(h)x450mm(w)  | \$995.00   |
| 42. THE FAIRIES CASTLE                   | 650mm(h)x450mm(w)  | \$995.00   |
| 43. 747 OVER NZ                          | 650mm(h)x450mm(w)  | \$995.00   |
| 44. RESCUE HELICOPTER OVER THE 3 SISTERS |                    |            |
|                                          | 650mm(h)x450mm(w)  | \$995.00   |