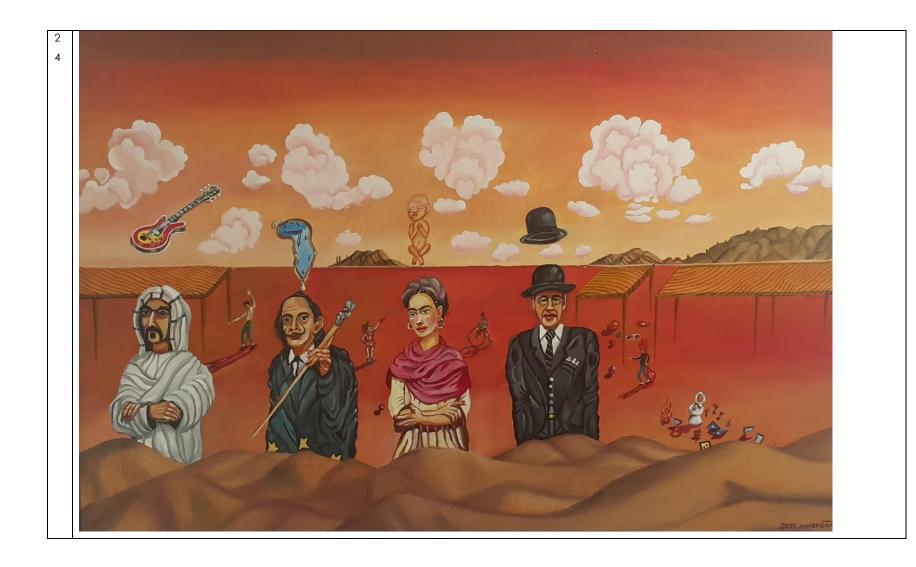

## (Sizes below include frame. All works are oil on board)

| 1. A BIG DAY AT THE BEACH                          | 1935mm(w)x1250mm(h) | \$4,200.00 |  |
|----------------------------------------------------|---------------------|------------|--|
| 2. WEDDING DAY AT THE BEACH                        | 1935mm(w)x1250mm(h) | \$4,200.00 |  |
| 3. THEN THERE WERE THREE                           | 650mm(w)x450mm(h)   | \$995.00   |  |
| 4. YOU BROKE JESUS' HEART                          | 650mm(w)x450mm(h)   | \$995.00   |  |
| 5. THROUGH PARANOID EYES                           | 650mm(w)x450mm(h)   | \$995.00   |  |
| 6. LET US BREED IN PEACE                           | 650mm(w)x450mm(h)   | \$995.00   |  |
| 7. PAINTINGS AT AN EXHIBITION                      | 650mm(w)x450mm(h)   | \$995.00   |  |
| 8. THE TWILIGHT TIME                               | 650mm(w)x450mm(h)   | \$995.00   |  |
| 9. THE CORNER STORE WHANGAMATA                     | 650mm(h)x450mm(w)   | \$995.00   |  |
| 10. THE ESTUARY STORE WHANGAMATA                   | 650mm(w)x450mm(h)   | \$995.00   |  |
| 11. LUCY VIEWING A LANDSCAPE BEFORE HITTING A POST |                     |            |  |
|                                                    | 650mm(w)x450mm(h)   | \$995.00   |  |
| 12. A FLOCK OF SEAGULLS (two paintings)            |                     |            |  |
| each work 6                                        | 50mm(h)x450mm(w)    | \$1,600.00 |  |
| 13. WELCOME TO WELCOME BAY                         | 650mm(w)x450mm(h)   | \$995.00   |  |
| 14. THE TEDDY BEARS PICNIC PARTY                   | 650mm(w)x450mm(h)   | \$995.00   |  |
| 15. GARDEN GNOMES AT THE BEACH                     | 650mm(w)x450mm(h)   | \$995.00   |  |
| 16. BORN AGAIN                                     | 650mm(w)x450mm(h)   | \$995.00   |  |
| 17. COWS LOOKING AT SOMETHING                      | 650mm(w)x450mm(h)   | \$995.00   |  |
| 18. THE EMPEROR PENGUINS ANNUAL GENERAL MEETING    |                     |            |  |
|                                                    | 650mm(w)x450mm(h)   | \$995.00   |  |
| 19. COLD WINTERS EVENING 5.30PM                    | 650mm(w)x450mm(h)   | \$995.00   |  |
| 20. AOTEAROA NZ vs NZ AOTEAROA                     | 650mm(w)x450mm(h)   | \$995.00   |  |
| 21. REMINISCING ON A BEACH                         | 650mm(w)x450mm(h)   | \$995.00   |  |
| 22. COVID 19 WITH 3 VIRUSES OBSERVING              |                     |            |  |
|                                                    | 650mm(w)x450mm(h)   | \$995.00   |  |
| 23. MONKEY BUSINESS ROUND TABLE MEETING            |                     |            |  |
|                                                    | 650mm(w)x450mm(h)   | \$995.00   |  |
| 24. ZAPPA, DALI, KAHLO AND MAGRITTE                | 650mm(w)x450mm(h)   | \$995.00   |  |
| 25. A STRANGE BEACH SCENE                          | 780mm(w)x390mm(h)   | \$1,200.00 |  |
| 26. MASQUERADE PARTY                               | 1035mm(w)x585mm(h)  | \$1,650.00 |  |