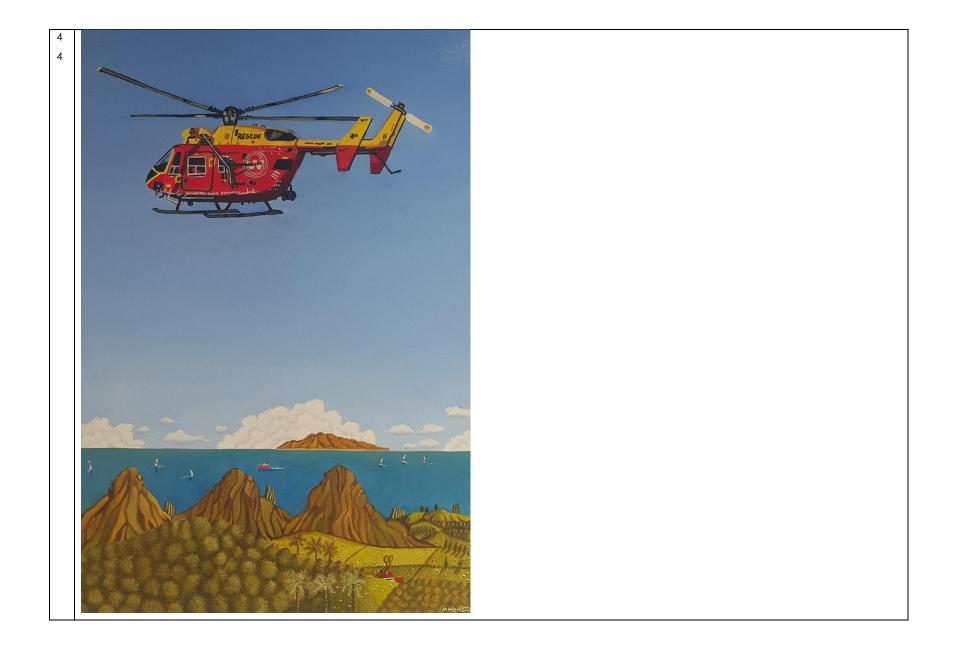

## 27. SHEEP WITH NEW GUMBOOTS WATCHING SOMETHING

|                                          | 650mm(w)x450mm(h)  | \$995.00   |
|------------------------------------------|--------------------|------------|
| 28. FARMERS UNITE                        | 650mm(w)x450mm(h)  | \$995.00   |
| 29. SOMETHING IN THE AIR                 | 650mm(w)x450mm(h)  | \$995.00   |
| 30. SUN HEADS TASTE FUNNY                | 650mm(w)x450mm(h)  | \$995.00   |
| 31. THE ICE QUEEN                        | 650mm(h)x450mm(w)  | \$995.00   |
| 32. CONEY ISLAND TO NEW YORK CITY        | 650mm(w)x450mm(h)  | \$995.00   |
| 33. MANSION ON THE HILL                  | 650mm(h)x450mm(w)  | \$995.00   |
| 34. THE POND                             | 650mm(h)x450mm(w)  | \$995.00   |
| 35. MARY AND ERNIE FLOWERS               | 650mm(h)x450mm(w)  | \$995.00   |
| 36. JUNGLE AQUIRIUM                      | 650mm(w)x450mm(h)  | \$995.00   |
| 37. 747 OVER BEACH                       | 650mm(w)x450mm(h)  | \$995.00   |
| 38. GONE BUSH MOUNT EDEN                 | 650mm(h)x450mm(w)  | \$995.00   |
| 39. WHEN THE LIGHT GOES OUT              | 650mm(h)x450mm(w)  | \$995.00   |
| 40. DANCING ON THE BEACH                 | 1270mm(w)x870mm(h) | \$2,250.00 |
| 41. TROPICAL SUNSET                      | 650mm(h)x450mm(w)  | \$995.00   |
| 42. THE FAIRIES CASTLE                   | 650mm(h)x450mm(w)  | \$995.00   |
| 43. 747 OVER NZ                          | 650mm(h)x450mm(w)  | \$995.00   |
| 44. RESCUE HELICOPTER OVER THE 3 SISTERS |                    |            |
|                                          | 650mm(h)x450mm(w)  | \$995.00   |