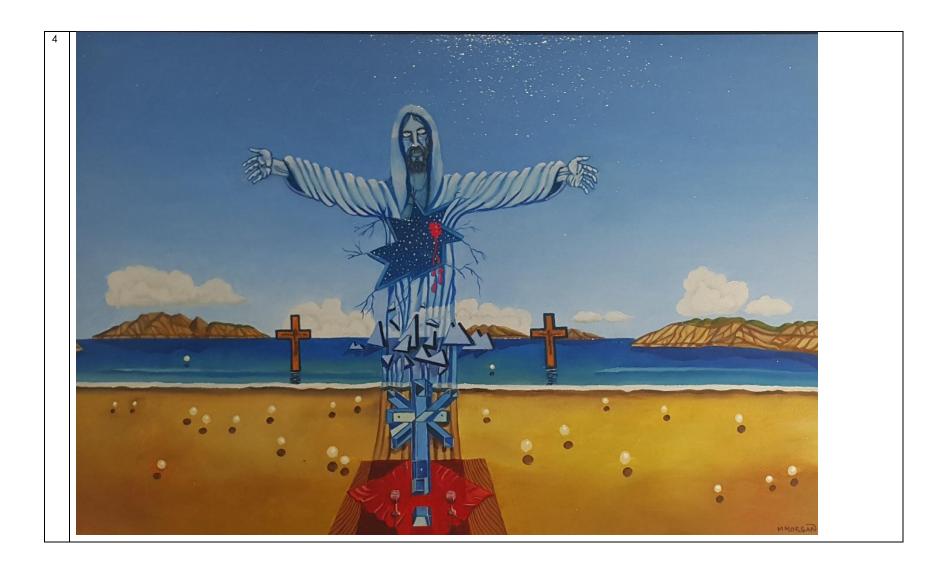

## (Sizes below include frame. All works are oil on board)

| 1. A BIG DAY AT THE BEACH                          | 1935mm(w)x1250mm(h) | \$4,200.00 |  |
|----------------------------------------------------|---------------------|------------|--|
| 2. WEDDING DAY AT THE BEACH                        | 1935mm(w)x1250mm(h) | \$4,200.00 |  |
| 3. THEN THERE WERE THREE                           | 650mm(w)x450mm(h)   | \$995.00   |  |
| 4. YOU BROKE JESUS' HEART                          | 650mm(w)x450mm(h)   | \$995.00   |  |
| 5. THROUGH PARANOID EYES                           | 650mm(w)x450mm(h)   | \$995.00   |  |
| 6. LET US BREED IN PEACE                           | 650mm(w)x450mm(h)   | \$995.00   |  |
| 7. PAINTINGS AT AN EXHIBITION                      | 650mm(w)x450mm(h)   | \$995.00   |  |
| 8. THE TWILIGHT TIME                               | 650mm(w)x450mm(h)   | \$995.00   |  |
| 9. THE CORNER STORE WHANGAMATA                     | 650mm(h)x450mm(w)   | \$995.00   |  |
| 10. THE ESTUARY STORE WHANGAMATA                   | 650mm(w)x450mm(h)   | \$995.00   |  |
| 11. LUCY VIEWING A LANDSCAPE BEFORE HITTING A POST |                     |            |  |
|                                                    | 650mm(w)x450mm(h)   | \$995.00   |  |
| 12. A FLOCK OF SEAGULLS (two paintings)            |                     |            |  |
| each work 6                                        | 50mm(h)x450mm(w)    | \$1,600.00 |  |
| 13. WELCOME TO WELCOME BAY                         | 650mm(w)x450mm(h)   | \$995.00   |  |
| 14. THE TEDDY BEARS PICNIC PARTY                   | 650mm(w)x450mm(h)   | \$995.00   |  |
| 15. GARDEN GNOMES AT THE BEACH                     | 650mm(w)x450mm(h)   | \$995.00   |  |
| 16. BORN AGAIN                                     | 650mm(w)x450mm(h)   | \$995.00   |  |
| 17. COWS LOOKING AT SOMETHING                      | 650mm(w)x450mm(h)   | \$995.00   |  |
| 18. THE EMPEROR PENGUINS ANNUAL GENERAL MEETING    |                     |            |  |
|                                                    | 650mm(w)x450mm(h)   | \$995.00   |  |
| 19. COLD WINTERS EVENING 5.30PM                    | 650mm(w)x450mm(h)   | \$995.00   |  |
| 20. AOTEAROA NZ vs NZ AOTEAROA                     | 650mm(w)x450mm(h)   | \$995.00   |  |
| 21. REMINISCING ON A BEACH                         | 650mm(w)x450mm(h)   | \$995.00   |  |
| 22. COVID 19 WITH 3 VIRUSES OBSERVING              |                     |            |  |
|                                                    | 650mm(w)x450mm(h)   | \$995.00   |  |
| 23. MONKEY BUSINESS ROUND TABLE MEETING            |                     |            |  |
|                                                    | 650mm(w)x450mm(h)   | \$995.00   |  |
| 24. ZAPPA, DALI, KAHLO AND MAGRITTE                | 650mm(w)x450mm(h)   | \$995.00   |  |
| 25. A STRANGE BEACH SCENE                          | 780mm(w)x390mm(h)   | \$1,200.00 |  |
| 26. MASQUERADE PARTY                               | 1035mm(w)x585mm(h)  | \$1,650.00 |  |