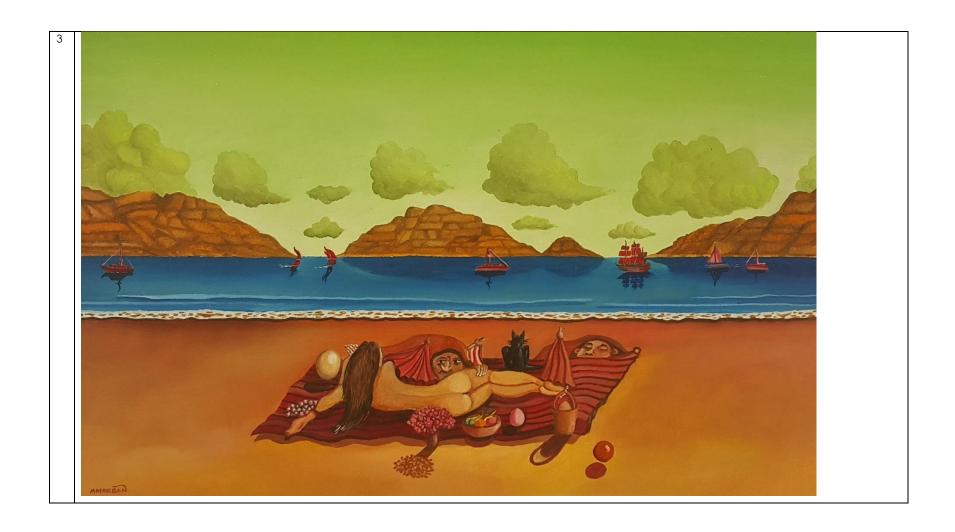

'Reminiscing' is a body of work building on the many surreal paintings Mike has created in his career. The work presented has been painted in the past two years. Many of the paintings have a prominent beach theme as, having always lived close to beaches, Mike takes inspiration from this environment.

Humour and fun can be seen running through Mike's work as he comments on social situations and behaviour.