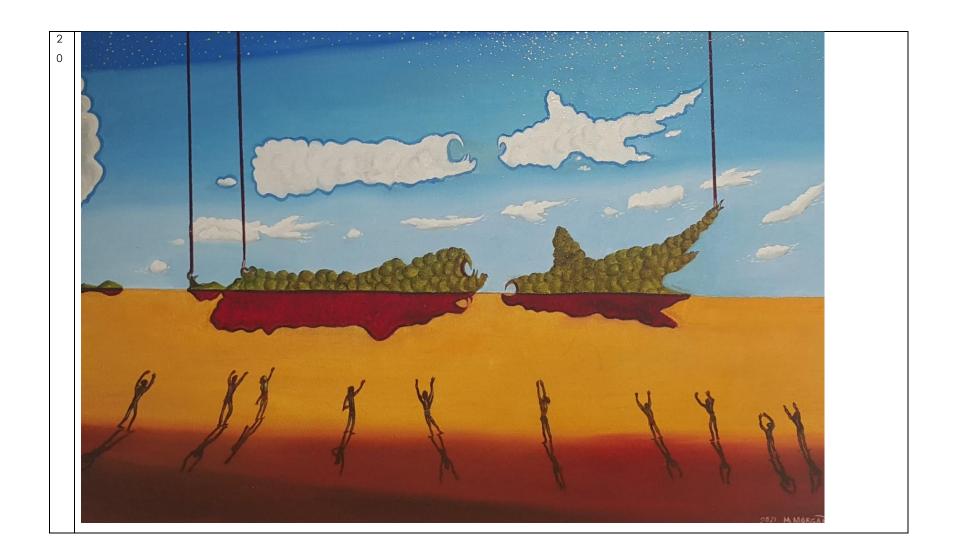

'Reminiscing' is a body of work building on the many surreal paintings Mike has created in his career. The work presented has been painted in the past two years. Many of the paintings have a prominent beach theme as, having always lived close to beaches, Mike takes inspiration from this environment.

Humour and fun can be seen running through Mike's work as he comments on social situations and behaviour.