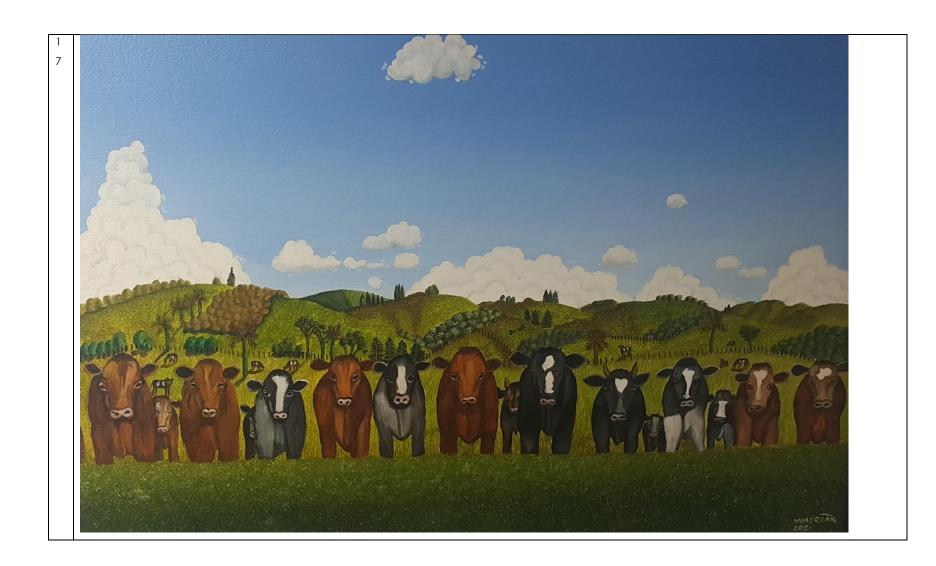

## (Sizes below include frame. All works are oil on board)

| 1. A BIG DAY AT THE BEACH                          | 1935mm(w)x1250mm(h) | \$4,200.00 |  |
|----------------------------------------------------|---------------------|------------|--|
| 2. WEDDING DAY AT THE BEACH                        | 1935mm(w)x1250mm(h) | \$4,200.00 |  |
| 3. THEN THERE WERE THREE                           | 650mm(w)x450mm(h)   | \$995.00   |  |
| 4. YOU BROKE JESUS' HEART                          | 650mm(w)x450mm(h)   | \$995.00   |  |
| 5. THROUGH PARANOID EYES                           | 650mm(w)x450mm(h)   | \$995.00   |  |
| 6. LET US BREED IN PEACE                           | 650mm(w)x450mm(h)   | \$995.00   |  |
| 7. PAINTINGS AT AN EXHIBITION                      | 650mm(w)x450mm(h)   | \$995.00   |  |
| 8. THE TWILIGHT TIME                               | 650mm(w)x450mm(h)   | \$995.00   |  |
| 9. THE CORNER STORE WHANGAMATA                     | 650mm(h)x450mm(w)   | \$995.00   |  |
| 10. THE ESTUARY STORE WHANGAMATA                   | 650mm(w)x450mm(h)   | \$995.00   |  |
| 11. LUCY VIEWING A LANDSCAPE BEFORE HITTING A POST |                     |            |  |
|                                                    | 650mm(w)x450mm(h)   | \$995.00   |  |
| 12. A FLOCK OF SEAGULLS (two paintings)            |                     |            |  |
| each work 6                                        | 50mm(h)x450mm(w)    | \$1,600.00 |  |
| 13. WELCOME TO WELCOME BAY                         | 650mm(w)x450mm(h)   | \$995.00   |  |
| 14. THE TEDDY BEARS PICNIC PARTY                   | 650mm(w)x450mm(h)   | \$995.00   |  |
| 15. GARDEN GNOMES AT THE BEACH                     | 650mm(w)x450mm(h)   | \$995.00   |  |
| 16. BORN AGAIN                                     | 650mm(w)x450mm(h)   | \$995.00   |  |
| 17. COWS LOOKING AT SOMETHING                      | 650mm(w)x450mm(h)   | \$995.00   |  |
| 18. THE EMPEROR PENGUINS ANNUAL GENERAL MEETING    |                     |            |  |
|                                                    | 650mm(w)x450mm(h)   | \$995.00   |  |
| 19. COLD WINTERS EVENING 5.30PM                    | 650mm(w)x450mm(h)   | \$995.00   |  |
| 20. AOTEAROA NZ vs NZ AOTEAROA                     | 650mm(w)x450mm(h)   | \$995.00   |  |
| 21. REMINISCING ON A BEACH                         | 650mm(w)x450mm(h)   | \$995.00   |  |
| 22. COVID 19 WITH 3 VIRUSES OBSERVING              |                     |            |  |
|                                                    | 650mm(w)x450mm(h)   | \$995.00   |  |
| 23. MONKEY BUSINESS ROUND TABLE MEETING            |                     |            |  |
|                                                    | 650mm(w)x450mm(h)   | \$995.00   |  |
| 24. ZAPPA, DALI, KAHLO AND MAGRITTE                | 650mm(w)x450mm(h)   | \$995.00   |  |
| 25. A STRANGE BEACH SCENE                          | 780mm(w)x390mm(h)   | \$1,200.00 |  |
| 26. MASQUERADE PARTY                               | 1035mm(w)x585mm(h)  | \$1,650.00 |  |