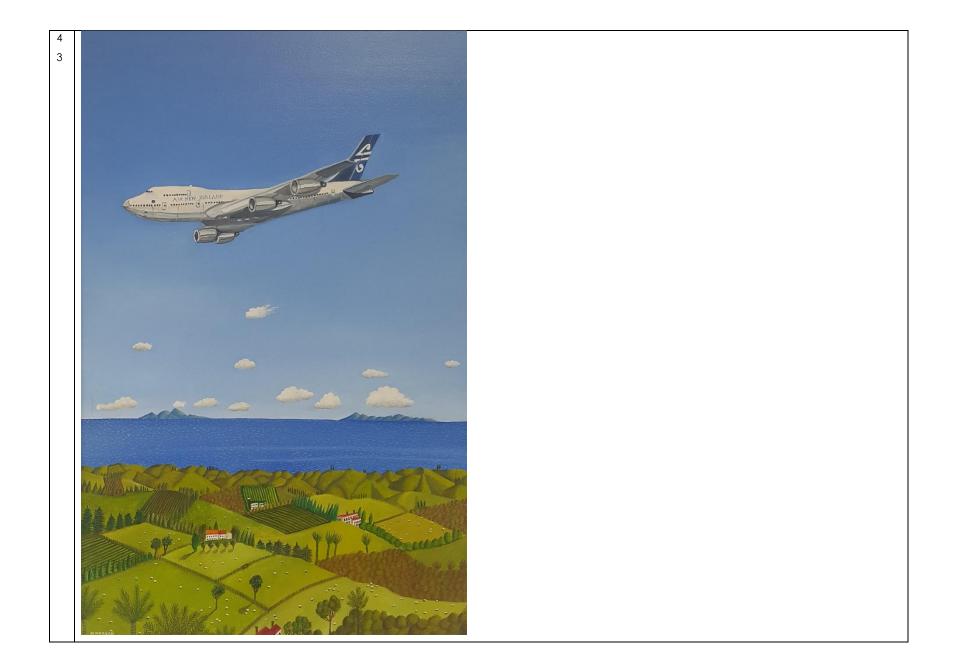

## (Sizes below include frame. All works are oil on board)

| 1. A BIG DAY AT THE BEACH                          | 1935mm(w)x1250mm(h) | \$4,200.00 |  |
|----------------------------------------------------|---------------------|------------|--|
| 2. WEDDING DAY AT THE BEACH                        | 1935mm(w)x1250mm(h) | \$4,200.00 |  |
| 3. THEN THERE WERE THREE                           | 650mm(w)x450mm(h)   | \$995.00   |  |
| 4. YOU BROKE JESUS' HEART                          | 650mm(w)x450mm(h)   | \$995.00   |  |
| 5. THROUGH PARANOID EYES                           | 650mm(w)x450mm(h)   | \$995.00   |  |
| 6. LET US BREED IN PEACE                           | 650mm(w)x450mm(h)   | \$995.00   |  |
| 7. PAINTINGS AT AN EXHIBITION                      | 650mm(w)x450mm(h)   | \$995.00   |  |
| 8. THE TWILIGHT TIME                               | 650mm(w)x450mm(h)   | \$995.00   |  |
| 9. THE CORNER STORE WHANGAMATA                     | 650mm(h)x450mm(w)   | \$995.00   |  |
| 10. THE ESTUARY STORE WHANGAMATA                   | 650mm(w)x450mm(h)   | \$995.00   |  |
| 11. LUCY VIEWING A LANDSCAPE BEFORE HITTING A POST |                     |            |  |
|                                                    | 650mm(w)x450mm(h)   | \$995.00   |  |
| 12. A FLOCK OF SEAGULLS (two paintings)            |                     |            |  |
| each work 6                                        | 50mm(h)x450mm(w)    | \$1,600.00 |  |
| 13. WELCOME TO WELCOME BAY                         | 650mm(w)x450mm(h)   | \$995.00   |  |
| 14. THE TEDDY BEARS PICNIC PARTY                   | 650mm(w)x450mm(h)   | \$995.00   |  |
| 15. GARDEN GNOMES AT THE BEACH                     | 650mm(w)x450mm(h)   | \$995.00   |  |
| 16. BORN AGAIN                                     | 650mm(w)x450mm(h)   | \$995.00   |  |
| 17. COWS LOOKING AT SOMETHING                      | 650mm(w)x450mm(h)   | \$995.00   |  |
| 18. THE EMPEROR PENGUINS ANNUAL GENERAL MEETING    |                     |            |  |
|                                                    | 650mm(w)x450mm(h)   | \$995.00   |  |
| 19. COLD WINTERS EVENING 5.30PM                    | 650mm(w)x450mm(h)   | \$995.00   |  |
| 20. AOTEAROA NZ vs NZ AOTEAROA                     | 650mm(w)x450mm(h)   | \$995.00   |  |
| 21. REMINISCING ON A BEACH                         | 650mm(w)x450mm(h)   | \$995.00   |  |
| 22. COVID 19 WITH 3 VIRUSES OBSERVING              |                     |            |  |
|                                                    | 650mm(w)x450mm(h)   | \$995.00   |  |
| 23. MONKEY BUSINESS ROUND TABLE MEETING            |                     |            |  |
|                                                    | 650mm(w)x450mm(h)   | \$995.00   |  |
| 24. ZAPPA, DALI, KAHLO AND MAGRITTE                | 650mm(w)x450mm(h)   | \$995.00   |  |
| 25. A STRANGE BEACH SCENE                          | 780mm(w)x390mm(h)   | \$1,200.00 |  |
| 26. MASQUERADE PARTY                               | 1035mm(w)x585mm(h)  | \$1,650.00 |  |