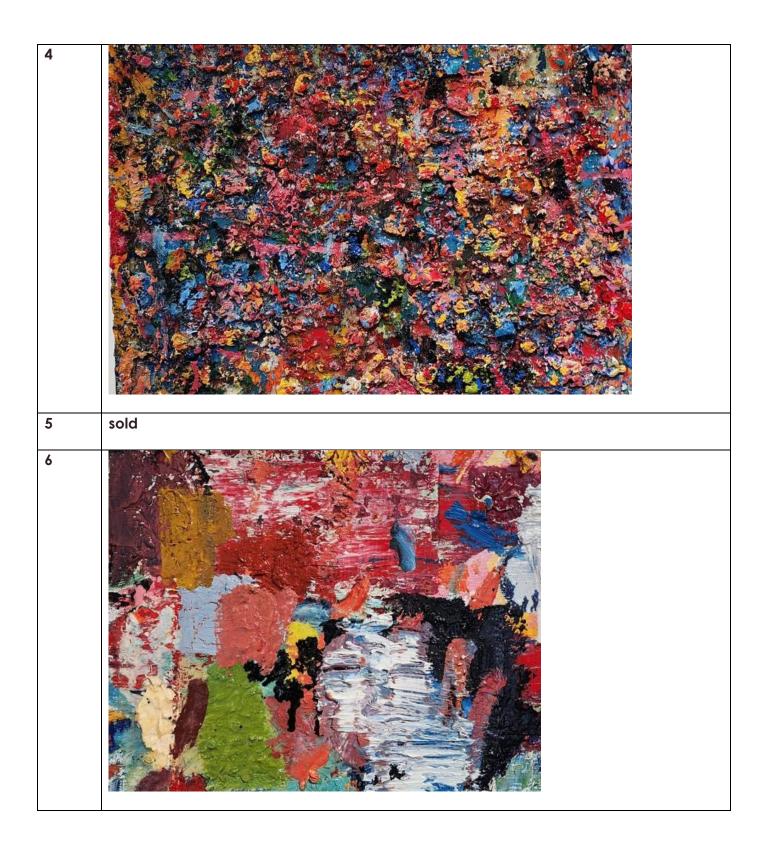

## List of works

| 1. Swap                                                            | Oil on ply                     | \$550 |
|--------------------------------------------------------------------|--------------------------------|-------|
| 2. Dream                                                           | Oil on ply                     | \$400 |
| 3. Star                                                            | Oil on ply                     | \$400 |
| 4. Independent Candy Force                                         | Oil on canvas                  | \$550 |
| 5. Rockpool                                                        | Oil on canvas                  | \$400 |
| 6. New Razzle                                                      | Oil on ply                     | \$400 |
| 7. Blue Lines                                                      | Oil on board                   | \$600 |
| 8. Green and Orange Painting Acrylic, ink, graphite and oil on ply |                                | \$400 |
| 9. Samo                                                            | Oil on ply                     | \$400 |
| 10. Pinkthrone                                                     | Oil on ply                     | \$400 |
| 11. New Plastic Harvest                                            | Oil on ply                     | \$400 |
| 12. Ocean                                                          | Oil on ply                     | NFS   |
| 13. Paw                                                            | Oil on ply                     | \$400 |
| 14. Bring Me the Horizontal                                        | Oil on ply                     | \$400 |
| 15. Not Looking Like the Fact                                      | Acrylic, ink and oil on canvas | \$400 |
| 16. Pink Rocks                                                     | Oil on ply                     | \$400 |
| 17. Block Party                                                    | Oil on ply                     | \$400 |
| 18. Flood                                                          | Oil on ply                     | \$400 |
| 19. Vol 4                                                          | Oil on ply                     | \$400 |