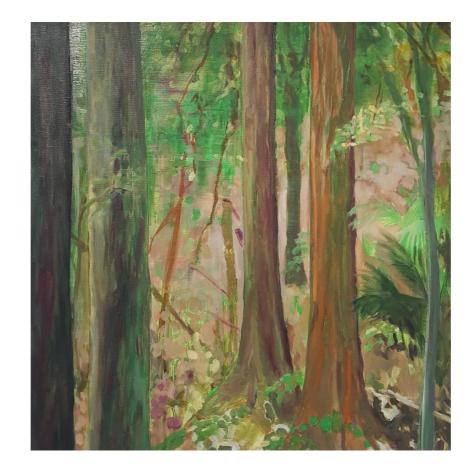

Sometimes idyllic, sometimes disquieting in their sensation, together Tim and Tracy's paintings resee familiar subjects of pastoral and water scenes. Some paintings invoke the sultry languor of late summer, while in others an invigorating cool light excites an otherwise benign scene.

Light glistens and sumptuous colour illuminates these scenes, sensualising figures and objects. The texture of the works vary from dripping, heavily spread pigment to canvases softened and dulled by scumbling.