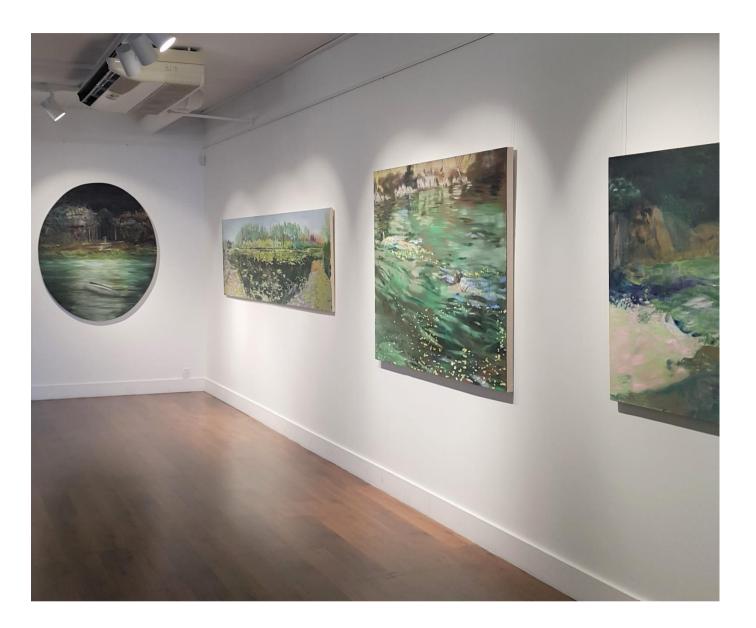

## Ground – Water

19 March – 24 April 2022

Whakaaturanga Exhibition Gallery

Ground – Water is a selection of recent paintings by Tim and Tracy Croucher. The works create a gentle dialogue around the couple's experiences of living and travelling in Aotearoa.

Sometimes idyllic, sometimes disquieting in their sensation, together Tim and Tracy's paintings resee familiar subjects of pastoral and water scenes. Some paintings invoke the sultry languor of late summer, while in others an invigorating cool light excites an otherwise benign scene.

Light glistens and sumptuous colour illuminates these scenes, sensualising figures and objects. The texture of the works vary from dripping, heavily spread pigment to canvases softened and dulled by scumbling.