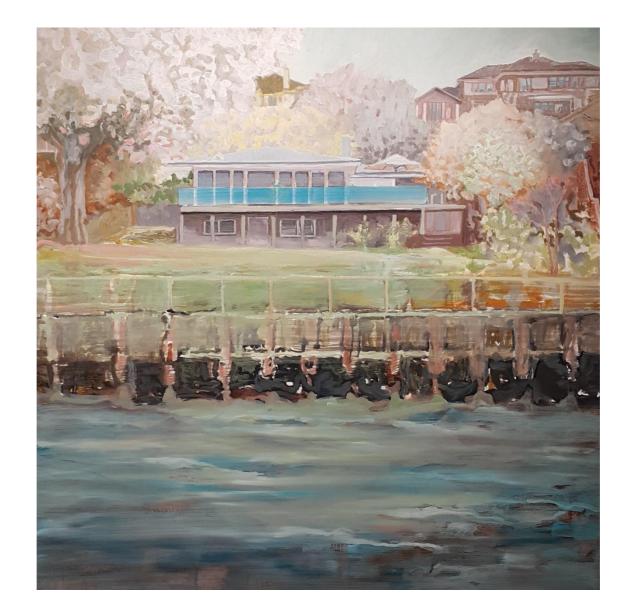

## Ground – Water

19 March – 24 April 2022

Whakaaturanga Exhibition Gallery

Ground – Water is a selection of recent paintings by Tim and Tracy Croucher. The works create a gentle dialogue around the couple's experiences of living and travelling in Aotearoa.

Sometimes idyllic, sometimes disquieting in their sensation, together Tim and Tracy's paintings resee familiar subjects of pastoral and water scenes. Some paintings invoke the sultry languor of late summer, while in others an invigorating cool light excites an otherwise benign scene.

Light glistens and sumptuous colour illuminates these scenes, sensualising figures and objects. The texture of the works vary from dripping, heavily spread pigment to canvases softened and dulled by scumbling.