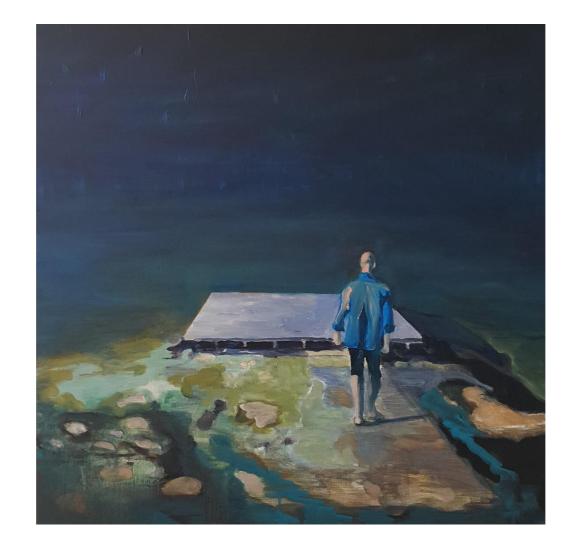

## Ground – Water

19 March – 24 April 2022

Whakaaturanga Exhibition Gallery

Ground – Water is a selection of recent paintings by Tim and Tracy Croucher. The works create a gentle dialogue around the couple's experiences of living and travelling in Aotearoa.

Sometimes idyllic, sometimes disquieting in their sensation, together Tim and Tracy's paintings resee familiar subjects of pastoral and water scenes. Some paintings invoke the sultry languor of late summer, while in others an invigorating cool light excites an otherwise benign scene.

Light glistens and sumptuous colour illuminates these scenes, sensualising figures and objects. The texture of the works vary from dripping, heavily spread pigment to canvases softened and dulled by scumbling.