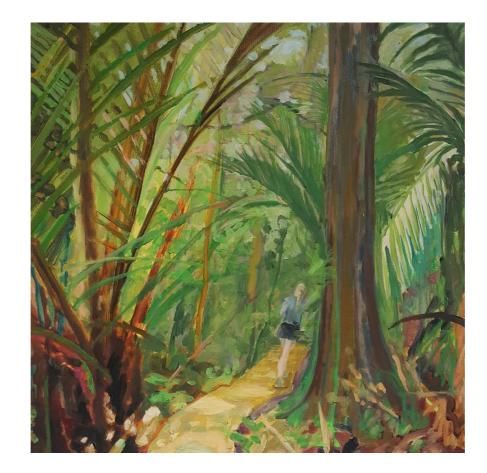

Sometimes idyllic, sometimes disquieting in their sensation, together Tim and Tracy's paintings resee familiar subjects of pastoral and water scenes. Some paintings invoke the sultry languor of late summer, while in others an invigorating cool light excites an otherwise benign scene.

Light glistens and sumptuous colour illuminates these scenes, sensualising figures and objects. The texture of the works vary from dripping, heavily spread pigment to canvases softened and dulled by scumbling.