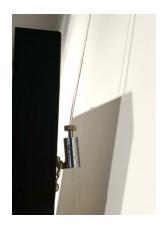

#### ALL WORK DELIVERED TO THE GALLERY MUST BE READY TO HANG

The Wallace Gallery Morrinsville uses a French Rod Picture Hanging System which will be a consideration as you prepare your works for exhibition.

Where possible, attach D-rings to the back of your work close to the top of frame. If you want the hanging system hooks to be hidden, you will need to place the top curve of the ring at least 50mm from the top of the frame.

Or you may choose to show the hooks, in which case the top of the D-ring curve would be placed between 10-20mm from the top of frame.