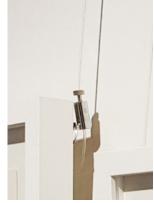

#### ALL WORK DELIVERED TO THE GALLERY MUST BE READY TO HANG

The Wallace Gallery Morrinsville uses a French Rod Picture Hanging System which will be a consideration as you prepare your works for exhibition.

Where possible, attach D-rings to the back of your work close to the top of frame. If you want the hanging system hooks to be hidden, you will need to place the top curve of the ring at least 50mm from the top of the frame.

Or you may choose to show the hooks, in which case the top of the D-ring curve would be placed between 10-20mm from the top of frame.