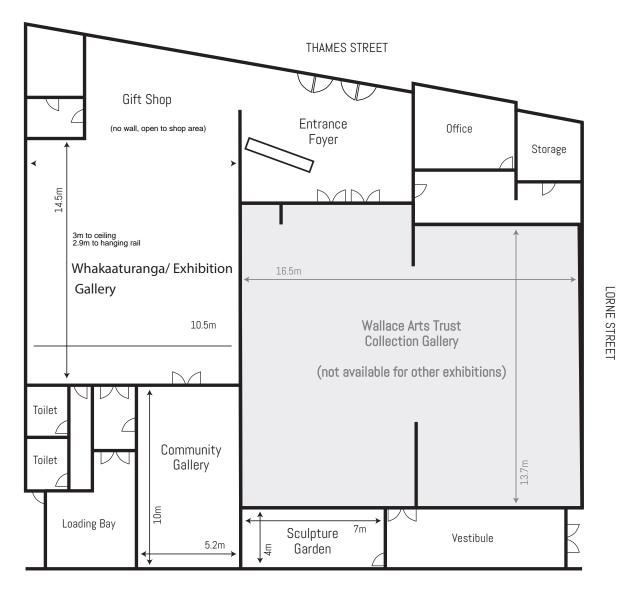

#### ALL WORK DELIVERED TO THE GALLERY MUST BE READY TO HANG

The Wallace Gallery Morrinsville uses a French Rod Picture Hanging System which will be a consideration as you prepare your works for exhibition.

Where possible, attach D-rings to the back of your work close to the top of frame. If you want the hanging system hooks to be hidden, you will need to place the top curve of the ring at least 50mm from the top of the frame.

Or you may choose to show the hooks, in which case the top of the D-ring curve would be placed between 10-20mm from the top of frame.